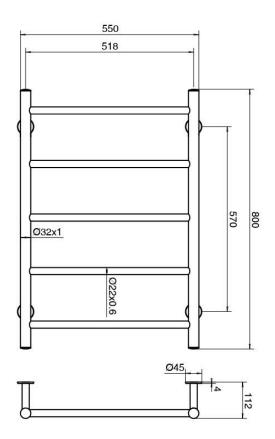

eg |
| Heating Method                                              | Dry Element                      |
| Power Wattage                                               | 70 W                             |
| Voltage                                                     | 24 V                             |
| IP Rating                                                   | IP45                             |
| WARRANTY                                                    |                                  |
| Warranty - Domestic Use                                     | 7 Years                          |
| Spare Parts & Labour                                        | 12 Months                        |
| Please refer to Warranty Page for full Terms and Conditions |                                  |





Dimensions are nominal measurements only.

## **CLEANING RECOMMENDATIONS:**

We recommend the use of a soft dry cloth. This product should not be cleaned with abrasive materials or cleaning agents. Damage caused by improper treatment is not covered by the product warranty - refer to warranty conditions.