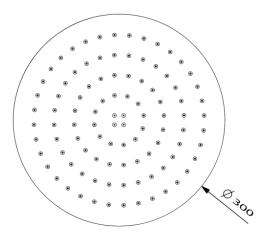

## Milli Inox Overhead Shower 300mm (3\*)

| SPECIFICATIONS                                              |                             |
|-------------------------------------------------------------|-----------------------------|
| Recommended Use                                             | Domestic, Commercial, Hotel |
| Colour                                                      | Brushed Stainless Steel     |
| Recommended Pressure Range                                  | 150kPa - 500kPa             |
| Max Continuous Working Pressure                             | 500kPa                      |
| Max Continuous Working Temperature                          | 75 deg C                    |
| Suitable for Storage Tank Hot Water                         | Yes                         |
| Suitable for Continuous Flow Hot Water                      | Yes                         |
| Suitable for Gravity Feed Hot Water                         | No                          |
| WARRANTY                                                    |                             |
| Warranty - Domestic Use                                     | 15 Years                    |
| Spare Parts & Labour                                        | 12 Months                   |
| Please refer to Warranty Page for full Terms and Conditions |                             |
|                                                             |                             |

Dimensions are nominal measurements only.

Disclaimer: Products in this specification manual must by regulation be installed by licensed and registered trade people. The manufacturer/distributor reserves the right to vary specifications or delete models from their range without prior notification. Dimensions are nominal measurements only. Dimensions and set-outs listed are correct at time of publication however the manufacturer/distributor takes no responsibility for printing errors.