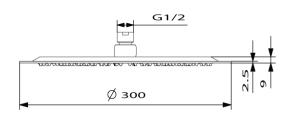

## Milli Inox Overhead Shower 300mm (3\*)

| SPECIFICATIONS                                              |                             |
|-------------------------------------------------------------|-----------------------------|
| Recommended Use                                             | Domestic, Commercial, Hotel |
| Colour                                                      | Brushed Stainless Steel     |
| Recommended Pressure Range                                  | 150kPa - 500kPa             |
| Max Continuous Working Pressure                             | 500kPa                      |
| Max Continuous Working Temperature                          | 75 deg C                    |
| Suitable for Storage Tank Hot Water                         | Yes                         |
| Suitable for Continuous Flow Hot Water                      | Yes                         |
| Suitable for Gravity Feed Hot Water                         | No                          |
| WARRANTY                                                    |                             |
| Warranty - Domestic Use                                     | 15 Years                    |
| Spare Parts & Labour                                        | 12 Months                   |
| Please refer to Warranty Page for full Terms and Conditions |                             |
|                                                             |                             |

Dimensions are nominal measurements only.

Disclaimer: Products in this specification manual must by regulation be installed by licensed and registered trade people. The manufacturer/distributor reserves the right to vary specifications or delete models from their range without prior notification. Dimensions are nominal measurements only. Dimensions and set-outs listed are correct at time of publication however the manufacturer/distributor takes no responsibility for printing errors.