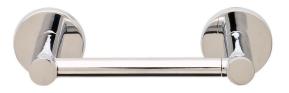

## Phoenix Gen X Toilet Roll Holder Double Fixing with Swing Arm Chrome

275087

| SPECIFICATIONS                                              |                           |
|-------------------------------------------------------------|---------------------------|
| Recommended Use                                             | Domestic;Hotel;Commercial |
| Colour Finish                                               | Polished Chrome           |
| Primary Material                                            | Brass                     |
| WARRANTY                                                    |                           |
| Replacement Only - Domestic Use (Years)                     | 7                         |
| Parts Replacement Only (Years)                              | 1                         |
| Please refer to Warranty Page for full Terms and Conditions |                           |