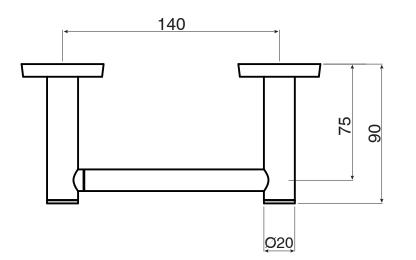

|                           |
|-------------------------------------------------------------|---------------------------|
| Recommended Use                                             | Domestic;Hotel;Commercial |
| Colour Finish                                               | Polished Chrome           |
| Primary Material                                            | Brass                     |
| WARRANTY                                                    |                           |
| Replacement Only - Domestic Use (Years)                     | 7                         |
| Parts Replacement Only (Years)                              | 1                         |
| Please refer to Warranty Page for full Terms and Conditions |                           |









Dimensions are nominal measurements only.

## **CLEANING RECOMMENDATIONS:**

We recommend the use of soapy water or approved cleaners. This product should not be cleaned with abrasive materials. Damage caused by any improper treatment is not covered by the product warranty. Refer to Warranty Conditions

Disclaimer: Products in this specification manual must by regulation be installed by licensed and registered trade people. The manufacturer/distributor reserves the right to vary specifications or delete models from their range without prior notification. Dimensions are nominal measurements only. Dimensions and set-outs listed are correct at time of publication however the manufacturer/distributor takes no responsibility for printing errors.

Published 12/03/2025

To see the complete Ph