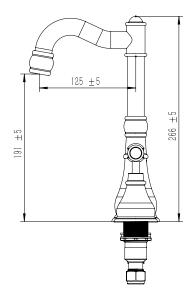

|
| Max Continuous Working Temperature                          | 80 deg C                       |
| Suitable for Storage Tank Hot Water                         | Yes                            |
| Suitable for Continuous Flow Hot Water                      | Yes                            |
| Suitable for Gravity Feed Hot Water                         | No                             |
| WARRANTY                                                    |                                |
| Warranty - Domestic Use                                     | 15 Years                       |
| Spare Parts & Labour                                        | 12 Months                      |
| Please refer to Warranty Page for full Terms and Conditions |                                |









Dimensions are nominal measurements only.

## **CLEANING RECOMMENDATIONS:**

We recommend the use of soapy water or approved cleaners. This product should not be cleaned with abrasive materials. Damage caused by any improper treatment is not covered by the product warranty. Refer to Warranty Conditions