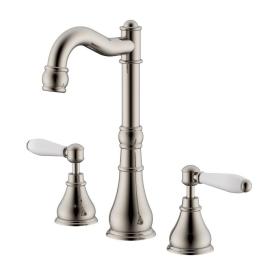

## Milli Voir English Basin Set Lever Handle with Porcelain Handles Brushed Nickel (5 Star)

## 2265457

| SPECIFICATIONS                                              |                                |
|-------------------------------------------------------------|--------------------------------|
| Recommended Use                                             | Domestic, hotel and commercial |
| Colour                                                      | Brushed Nickel                 |
| Material                                                    | DR Brass                       |
| Recommended Pressure Range                                  | 150 - 500 kPa                  |
| Max Continuous Working Pressure                             | 500 kPa                        |
| Max Continuous Working Temperature                          | 80 deg C                       |
| Suitable for Storage Tank Hot Water                         | Yes                            |
| Suitable for Continuous Flow Hot Water                      | Yes                            |
| Suitable for Gravity Feed Hot Water                         | No                             |
| WARRANTY                                                    |                                |
| Warranty - Domestic Use                                     | 15 Years                       |
| Spare Parts & Labour                                        | 12 Months                      |
| Please refer to Warranty Page for full Terms and Conditions |                                |