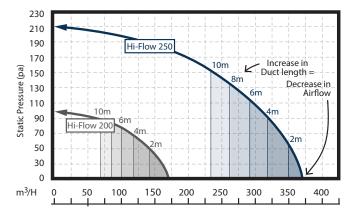

## Kado Lux HiFlow 250 LED Exhaust Fan Square Matte White 2020346

| SPECIFICATIONS                                              |                                |
|-------------------------------------------------------------|--------------------------------|
| Recommended Use                                             | Domestic, Hotel & Commercial   |
| Material                                                    | ABS Plastic/Stainless Steel    |
| Weight                                                      | 3.8 kg                         |
| Exhaust                                                     | 50w Side Ducted                |
| Air Extraction                                              | 378 m3/h                       |
| Air Outlet Size                                             | 150 mm                         |
| Cutout Size                                                 | 300mm Round                    |
| Min Install Depth                                           | 220 mm                         |
| Electrical Connection                                       | Plug in (plug & lead included) |
| IP Rating                                                   | IPX4                           |
| WARRANTY                                                    |                                |
| Warranty - Domestic Use                                     | 7 Years                        |
| Spare Parts & Labour                                        | 24 Months                      |
| Please refer to Warranty Page for full Terms and Conditions |                                |

<sup>\*</sup>Airbus airflow data may vary depending on style of fascia used.

Dimensions are nominal measurements only.