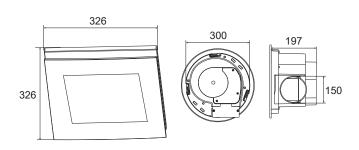

## Kado Lux HiFlow 250 LED Exhaust Fan Square Matte White 2020346

| SPECIFICATIONS                                              |                                |
|-------------------------------------------------------------|--------------------------------|
| Recommended Use                                             | Domestic, Hotel & Commercial   |
| Material                                                    | ABS Plastic/Stainless Steel    |
| Weight                                                      | 3.8 kg                         |
| Exhaust                                                     | 50w Side Ducted                |
| Air Extraction                                              | 378 m3/h                       |
| Air Outlet Size                                             | 150 mm                         |
| Cutout Size                                                 | 300mm Round                    |
| Min Install Depth                                           | 220 mm                         |
| Electrical Connection                                       | Plug in (plug & lead included) |
| IP Rating                                                   | IPX4                           |
| WARRANTY                                                    |                                |
| Warranty - Domestic Use                                     | 7 Years                        |
| Spare Parts & Labour                                        | 24 Months                      |
| Please refer to Warranty Page for full Terms and Conditions |                                |

<sup>\*</sup>Airbus airflow data may vary depending on style of fascia used.

Dimensions are nominal measurements only.