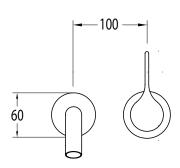

| 250-500kPa                   |
| Maximum Continuous Working Temperature                      | 65 deg C                     |
| Suitable for Storage Tank Hot Water                         | Yes                          |
| Suitable for Continuous Flow Hot Water                      | Yes                          |
| Suitable for Gravity Feed Hot Water                         | No                           |
| WARRANTY                                                    |                              |
| Warranty - Domestic Use                                     | 15 Years                     |
| Spare Parts & Labour                                        | 12 Months                    |
| Please refer to Warranty Page for full Terms and Conditions |                              |









Dimensions are nominal measurements only.

## **CLEANING RECOMMENDATIONS:**

We recommend the use of soapy water or approved cleaners. This product should not be cleaned with abrasive materials. Damage caused by any improper treatment is not covered by the product warranty. Refer to Warranty Conditions