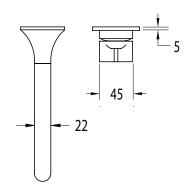

| 250-500kPa                   |
| Maximum Continuous Working Temperature                      | 65 deg C                     |
| Suitable for Storage Tank Hot Water                         | Yes                          |
| Suitable for Continuous Flow Hot Water                      | Yes                          |
| Suitable for Gravity Feed Hot Water                         | No                           |
| WARRANTY                                                    |                              |
| Warranty - Domestic Use                                     | 15 Years                     |
| Spare Parts & Labour                                        | 12 Months                    |
| Please refer to Warranty Page for full Terms and Conditions |                              |









Dimensions are nominal measurements only.

## **CLEANING RECOMMENDATIONS:**

We recommend the use of soapy water or approved cleaners. This product should not be cleaned with abrasive materials. Damage caused by any improper treatment is not covered by the product warranty. Refer to Warranty Conditions