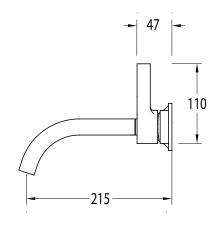

## Milli Oria Wall Bath Mixer Outlet System 215mm PVD Brushed Gold 2265630

| SPECIFICATIONS                                              |                              |
|-------------------------------------------------------------|------------------------------|
| Recommended Use                                             | Domestic, Hotel & Commercial |
| Colour                                                      | Gold                         |
| Finish                                                      | Brushed                      |
| Material                                                    | Brass                        |
| Recommended Pressure Range                                  | 250-500kPa                   |
| Maximum Continuous Working Temperature                      | 65 deg C                     |
| Suitable for Storage Tank Hot Water                         | Yes                          |
| Suitable for Continuous Flow Hot Water                      | Yes                          |
| Suitable for Gravity Feed Hot Water                         | No                           |
| WARRANTY                                                    |                              |
| Warranty - Domestic Use                                     | 15 Years                     |
| Spare Parts & Labour                                        | 12 Months                    |
| Please refer to Warranty Page for full Terms and Conditions |                              |

Dimensions are nominal measurements only.