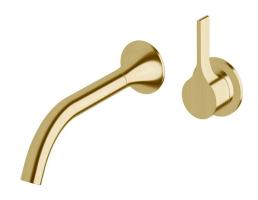

## Milli Oria Wall Bath Mixer Outlet System 215mm PVD Brushed Gold 2265630

| SPECIFICATIONS                                              |                              |
|-------------------------------------------------------------|------------------------------|
| Recommended Use                                             | Domestic, Hotel & Commercial |
| Colour                                                      | Gold                         |
| Finish                                                      | Brushed                      |
| Material                                                    | Brass                        |
| Recommended Pressure Range                                  | 250-500kPa                   |
| Maximum Continuous Working Temperature                      | 65 deg C                     |
| Suitable for Storage Tank Hot Water                         | Yes                          |
| Suitable for Continuous Flow Hot Water                      | Yes                          |
| Suitable for Gravity Feed Hot Water                         | No                           |
| WARRANTY                                                    |                              |
| Warranty - Domestic Use                                     | 15 Years                     |
| Spare Parts & Labour                                        | 12 Months                    |
| Please refer to Warranty Page for full Terms and Conditions |                              |