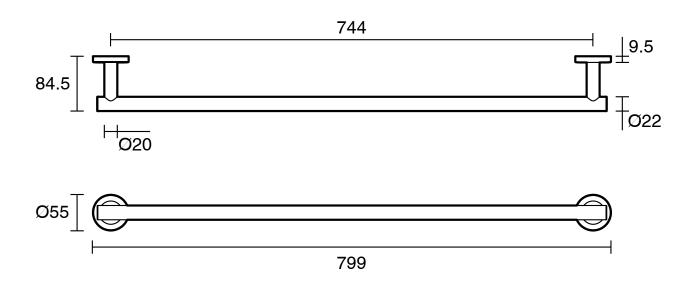

-------------------------------|---------------------------|
| Recommended Use                                             | Domestic;Commercial;Hotel |
| Colour Category                                             | Nickel                    |
| Colour Finish                                               | Brushed Nickel            |
| Primary Material                                            | Brass                     |
| WARRANTY                                                    |                           |
| Replacement Only - Domestic Use                             | 15                        |
| Parts Replacement Only                                      | 1                         |
| Please refer to Warranty Page for full Terms and Conditions |                           |





Dimensions are nominal measurements only.

## **CLEANING RECOMMENDATIONS:**

We recommend the use of soapy water or approved cleaners. This product should not be cleaned with abrasive materials. Damage caused by any improper treatment is not covered by the product warranty. Refer to Warranty Conditions