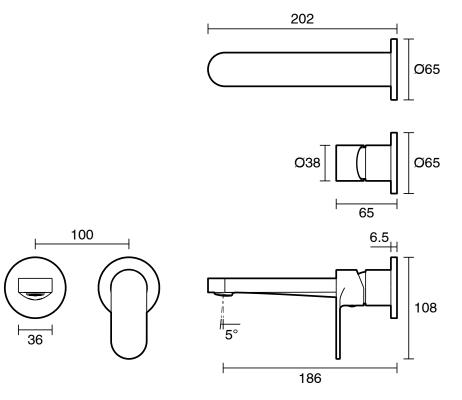

estic;Commercial;Hotel     |
| Colour Category                                             | Black                         |
| Colour Finish                                               | Matte Black                   |
| Primary Material                                            | Lead Free Brass               |
| Hot Water Unit Suitability                                  | Storage Tank; Continuous Flow |
| WARRANTY                                                    |                               |
| Warranty - Domestic Use (Years)                             | 10                            |
| Spare Parts & Labour (Years)                                | 1                             |
| Please refer to Warranty Page for full Terms and Conditions |                               |







Dimensions are nominal measurements only.

## **CLEANING RECOMMENDATIONS:**

We recommend the use of soapy water or approved cleaners. This product should not be cleaned with abrasive materials. Damage caused by any improper treatment is not covered by the product warranty. Refer to Warranty Conditions