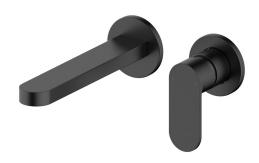

## Mizu Soothe MK2 Wall Basin/Bath Mix 2Pc Trimset Matte Black (6 Star)

| SPECIFICATIONS                                              |                               |
|-------------------------------------------------------------|-------------------------------|
| Recommended Use                                             | Domestic;Commercial;Hotel     |
| Colour Category                                             | Black                         |
| Colour Finish                                               | Matte Black                   |
| Primary Material                                            | Lead Free Brass               |
| Hot Water Unit Suitability                                  | Storage Tank; Continuous Flow |
| WARRANTY                                                    |                               |
| Warranty - Domestic Use (Years)                             | 10                            |
| Spare Parts & Labour (Years)                                | 1                             |
| Please refer to Warranty Page for full Terms and Conditions |                               |