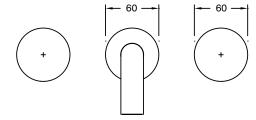

## Milli Pure Bath Set 160mm with Linear Textured Handles PVD Brushed Gold 9510820

| SPECIFICATIONS                                              |                              |
|-------------------------------------------------------------|------------------------------|
| Recommended Use                                             | Domestic;Hotel;Commercial    |
| Colour Finish                                               | Brushed Gold                 |
| Primary Material                                            | DR Brass                     |
| Recommended Pressure Range                                  | 150 - 500 kPa as per AS3500  |
| Max Continuous Working Temperature (deg C)                  | 65                           |
| Min Continuous Working Temperature (deg C)                  | 5                            |
| Hot Water Unit Suitability                                  | Storage Tank;Continuous Flow |
| WARRANTY                                                    |                              |
| Warranty - Domestic Use (Years)                             | 15                           |
| Spare Parts & Labour (Years)                                | 1                            |
| Please refer to Warranty Page for full Terms and Conditions |                              |

Dimensions are nominal measurements only.