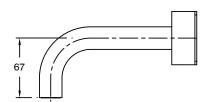

## Milli Pure Bath Set 160mm with Linear Textured Handles PVD Brushed Gold 9510820

| SPECIFICATIONS                                              |                              |
|-------------------------------------------------------------|------------------------------|
| Recommended Use                                             | Domestic;Hotel;Commercial    |
| Colour Finish                                               | Brushed Gold                 |
| Primary Material                                            | DR Brass                     |
| Recommended Pressure Range                                  | 150 - 500 kPa as per AS3500  |
| Max Continuous Working Temperature (deg C)                  | 65                           |
| Min Continuous Working Temperature (deg C)                  | 5                            |
| Hot Water Unit Suitability                                  | Storage Tank;Continuous Flow |
| WARRANTY                                                    |                              |
| Warranty - Domestic Use (Years)                             | 15                           |
| Spare Parts & Labour (Years)                                | 1                            |
| Please refer to Warranty Page for full Terms and Conditions |                              |

Dimensions are nominal measurements only.