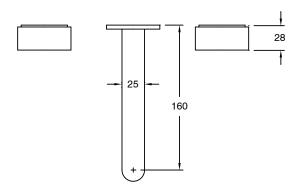

## Milli Pure Bath Set 160mm with Linear Textured Handles PVD Brushed Gold 9510820

| SPECIFICATIONS                                              |                              |
|-------------------------------------------------------------|------------------------------|
| Recommended Use                                             | Domestic;Hotel;Commercial    |
| Colour Finish                                               | Brushed Gold                 |
| Primary Material                                            | DR Brass                     |
| Recommended Pressure Range                                  | 150 - 500 kPa as per AS3500  |
| Max Continuous Working Temperature (deg C)                  | 65                           |
| Min Continuous Working Temperature (deg C)                  | 5                            |
| Hot Water Unit Suitability                                  | Storage Tank;Continuous Flow |
| WARRANTY                                                    |                              |
| Warranty - Domestic Use (Years)                             | 15                           |
| Spare Parts & Labour (Years)                                | 1                            |
| Please refer to Warranty Page for full Terms and Conditions |                              |

Dimensions are nominal measurements only.