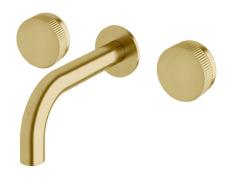

## Milli Pure Bath Set 160mm with Linear Textured Handles PVD Brushed Gold 9510820

| SPECIFICATIONS                                              |                              |
|-------------------------------------------------------------|------------------------------|
| Recommended Use                                             | Domestic;Hotel;Commercial    |
| Colour Finish                                               | Brushed Gold                 |
| Primary Material                                            | DR Brass                     |
| Recommended Pressure Range                                  | 150 - 500 kPa as per AS3500  |
| Max Continuous Working Temperature (deg C)                  | 65                           |
| Min Continuous Working Temperature (deg C)                  | 5                            |
| Hot Water Unit Suitability                                  | Storage Tank;Continuous Flow |
| WARRANTY                                                    |                              |
| Warranty - Domestic Use (Years)                             | 15                           |
| Spare Parts & Labour (Years)                                | 1                            |
| Please refer to Warranty Page for full Terms and Conditions |                              |