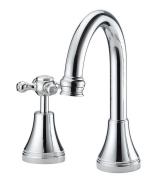

## Kado Era Basin Set Fixed Cross Handles Chrome (5 Star)

## 9507574

| SPECIFICATIONS                                              |                              |
|-------------------------------------------------------------|------------------------------|
| Recommended Use                                             | Domestic, Hotel & Commercial |
| Colour                                                      | Chrome                       |
| Finish                                                      | Polished                     |
| Material                                                    | DR Brass                     |
| Recommended Pressure Range                                  | 150 - 500 kPa                |
| Maximum Continuous Working Temperature                      | 80 deg C                     |
| Suitable for Storage Tank Hot Water                         | Yes                          |
| Suitable for Continuous Flow Hot Water                      | Yes                          |
| Suitable for Gravity Feed Hot Water                         | No                           |
| WARRANTY                                                    |                              |
| Warranty - Domestic Use                                     | 10 Years                     |
| Spare Parts & Labour                                        | 12 Months                    |
| Please refer to Warranty Page for full Terms and Conditions |                              |