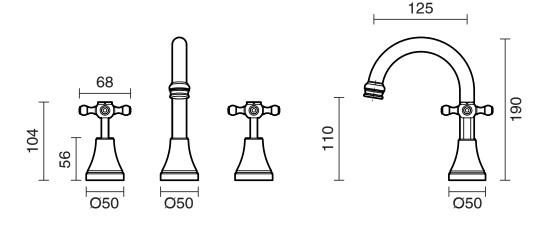

| 150 - 500 kPa                |
| Maximum Continuous Working Temperature                      | 80 deg C                     |
| Suitable for Storage Tank Hot Water                         | Yes                          |
| Suitable for Continuous Flow Hot Water                      | Yes                          |
| Suitable for Gravity Feed Hot Water                         | No                           |
| WARRANTY                                                    |                              |
| Warranty - Domestic Use                                     | 10 Years                     |
| Spare Parts & Labour                                        | 12 Months                    |
| Please refer to Warranty Page for full Terms and Conditions |                              |









Dimensions are nominal measurements only.

## **CLEANING RECOMMENDATIONS:**

We recommend the use of soapy water or approved cleaners. This product should not be cleaned with abrasive materials. Damage caused by any improper treatment is not covered by the product warranty. Refer to Warranty Conditions