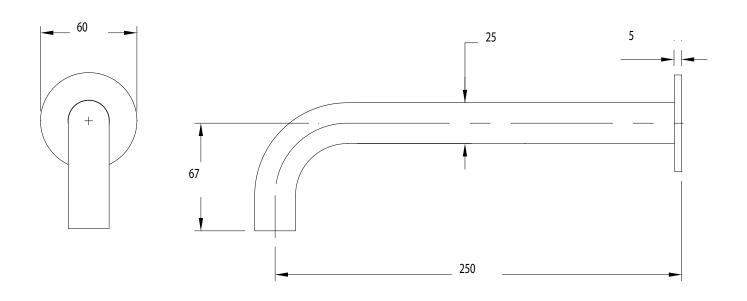

## Milli Pure Wall Bath Outlet 250mm

| SPECIFICATIONS                                              |                                                             |
|-------------------------------------------------------------|-------------------------------------------------------------|
| Recommended Use                                             | Domestic, Commercial, Hotel                                 |
| Colour                                                      | Chrome, Matte Black,<br>Brushed Nickel, Brushed<br>Gunmetal |
| Recommended Pressure Range                                  | 300 - 500Kpa                                                |
| Max Continuous Working Pressure                             | 500Kpa                                                      |
| Max Continuous Working Temperature                          | 65 deg. C                                                   |
| Suitable for Storage Tank Hot Water                         | Yes                                                         |
| Suitable for Continuous Flow Hot Water                      | Yes                                                         |
| Suitable for Gravity Feed Hot Water                         | No                                                          |
| WARRANTY                                                    |                                                             |
| Warranty - Domestic Use                                     | 15 Years                                                    |
| Spare Parts                                                 | 3 Years                                                     |
| Labour                                                      | 1 Year                                                      |
| Finish                                                      | 1 Year                                                      |
| Please refer to Warranty Page for full Terms and Conditions |                                                             |

To see the complete Milli range go to www.reece.com.au/bathrooms

Dimensions are nominal measurements only.

Disclaimer: Products in this specification manual must by regulation be installed by licensed and registered trade people. The manufacturer/distributor reserves the right to vary specifications or delete models from their range without prior notification. Dimensions are nominal measurements only. Dimensions and set-outs listed are correct at time of publication however the manufacturer/distributor takes no responsibility for printing errors.