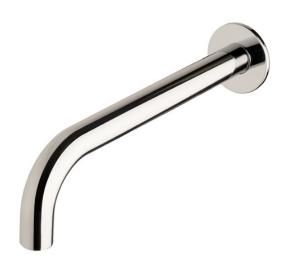

## Milli Pure Wall Bath Outlet 250mm

| SPECIFICATIONS                                              |                                                             |
|-------------------------------------------------------------|-------------------------------------------------------------|
| Recommended Use                                             | Domestic, Commercial, Hotel                                 |
| Colour                                                      | Chrome, Matte Black,<br>Brushed Nickel, Brushed<br>Gunmetal |
| Recommended Pressure Range                                  | 300 - 500Kpa                                                |
| Max Continuous Working Pressure                             | 500Kpa                                                      |
| Max Continuous Working Temperature                          | 65 deg. C                                                   |
| Suitable for Storage Tank Hot Water                         | Yes                                                         |
| Suitable for Continuous Flow Hot Water                      | Yes                                                         |
| Suitable for Gravity Feed Hot Water                         | No                                                          |
| WARRANTY                                                    |                                                             |
| Warranty - Domestic Use                                     | 15 Years                                                    |
| Spare Parts                                                 | 3 Years                                                     |
| Labour                                                      | 1 Year                                                      |
| Finish                                                      | 1 Year                                                      |
| Please refer to Warranty Page for full Terms and Conditions |                                                             |