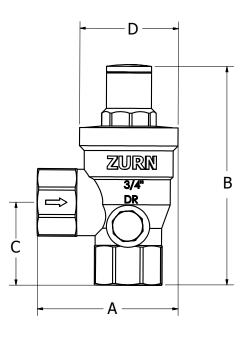

## **20-REM-RA** WATER PRESSURE REDUCING VALVE

Dimensional Data (mm) are Subject to Manufacturing Tolerances and Change Without Notice

#### **DIMENSIONS & WEIGHTS** (DO NOT INCLUDE PKG.)

| MODEL      | DIMENSIONS |         |         |         | WEIGHT |
|------------|------------|---------|---------|---------|--------|
| SIZE<br>mm | A<br>mm    | B<br>mm | C<br>mm | D<br>mm | kg     |
| 20         | 66         | 102     | 39      | 45      | 0.91   |