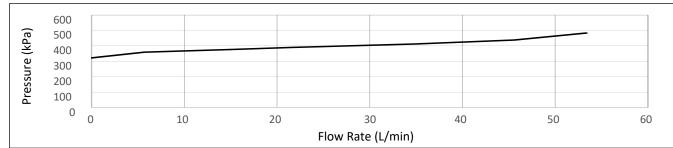

### FLOW CHARACTERISTICS AND PRESSURE LOSSES (pressure

differencial based on 800kPa dynamic pressure)