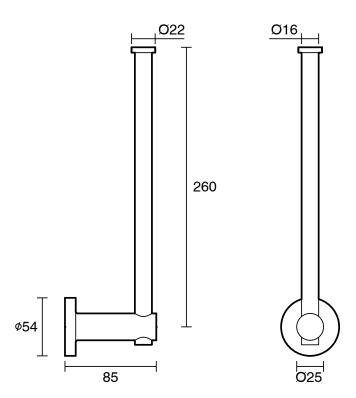

|                           |
|-------------------------------------------------------------|---------------------------|
| Recommended Use                                             | Domestic;Hotel;Commercial |
| Colour Finish                                               | Brushed Pure Gold         |
| Primary Material                                            | Brass                     |
| WARRANTY                                                    |                           |
| Replacement Only - Domestic Use (Years)                     | 15                        |
| Parts Replacement Only (Years)                              | 15                        |
| Please refer to Warranty Page for full Terms and Conditions |                           |





Dimensions are nominal measurements only.

## **CLEANING RECOMMENDATIONS:**

We recommend the use of soapy water or approved cleaners. This product should not be cleaned with abrasive materials. Damage caused by any improper treatment is not covered by the product warranty. Refer to Warranty Conditions