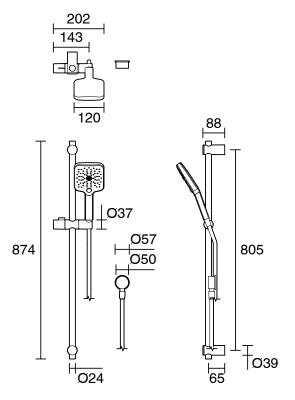

-------------------------------|---------------------------|
| Recommended Use                                             | Domestic;Commercial;Hotel |
| Colour Finish                                               | Matte Black               |
| Max Continuous Working Pressure (kPa)                       | 500                       |
| Max Continuous Working Temperature (deg C)                  | 65                        |
| WARRANTY                                                    |                           |
| Warranty - Domestic Use (Years)                             | 10                        |
| Spare Parts & Labour (Years)                                | 1                         |
| Please refer to Warranty Page for full Terms and Conditions |                           |







Dimensions are nominal measurements only.

## **CLEANING RECOMMENDATIONS:**

We recommend the use of soapy water or approved cleaners. This product should not be cleaned with abrasive materials. Damage caused by any improper treatment is not covered by the product warranty. Refer to Warranty Conditions