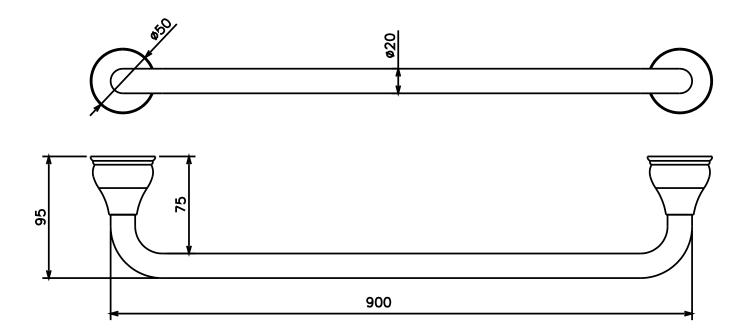

## Milli Monument Edit Single Towel Rail 900mm Brushed Gold 2266256

| SPECIFICATIONS                                              |                              |
|-------------------------------------------------------------|------------------------------|
| Recommended Use                                             | Domestic, Hotel & Commercial |
| Colour                                                      | Brushed Gold                 |
| Material                                                    | Brass                        |
| WARRANTY                                                    |                              |
| Replacement Only - Domestic Use                             | 15 Years                     |
| Parts Replacement Only                                      | 12 Months                    |
| Please refer to Warranty Page for full Terms and Conditions |                              |

Dimensions are nominal measurements only.