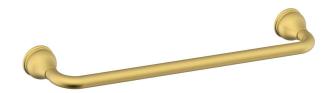

## Milli Monument Edit Single Towel Rail 900mm Brushed Gold 2266256

| SPECIFICATIONS                                              |                              |
|-------------------------------------------------------------|------------------------------|
| Recommended Use                                             | Domestic, Hotel & Commercial |
| Colour                                                      | Brushed Gold                 |
| Material                                                    | Brass                        |
| WARRANTY                                                    |                              |
| Replacement Only - Domestic Use                             | 15 Years                     |
| Parts Replacement Only                                      | 12 Months                    |
| Please refer to Warranty Page for full Terms and Conditions |                              |