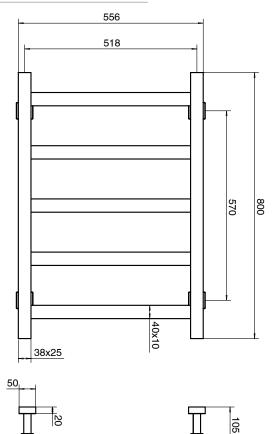

eg |
| Heating Method                                              | Dry Element                      |
| Power Wattage                                               | 80 W                             |
| Voltage                                                     | 24 V                             |
| IP Rating                                                   | IP45                             |
| WARRANTY                                                    |                                  |
| Warranty - Domestic Use                                     | 7 Years                          |
| Spare Parts & Labour                                        | 12 Months                        |
| Please refer to Warranty Page for full Terms and Conditions |                                  |





Dimensions are nominal measurements only.

## **CLEANING RECOMMENDATIONS:**

We recommend the use of a soft dry cloth. This product should not be cleaned with abrasive materials or cleaning agents. Damage caused by improper treatment is not covered by the product warranty - refer to warranty conditions.

Disclaimer: Products in this specification manual must by regulation be installed by licensed and registered trade people. The manufacturer/distributor reserves the right to vary specifications or delete models from their range without prior notification. Dimensions are nominal measurements only. Dimensions and set-outs listed are correct at time of publication however the manufacturer/distributor takes no responsibility for printing errors.

Published 28/02/2022

To see the complete Miz