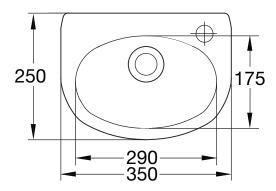

## AMERICAN STANDARD **STUDIO WALL BASIN 350MM**

Dimensions are nominal measurements only.

| SPECIFICATION         |                                               |
|-----------------------|-----------------------------------------------|
| Recommended Use       | Domestic, hotel or commercial                 |
| Material              | Vitreous China                                |
| Weight                | 5.5kg                                         |
| Fixing                | Basin to wall using fixing bolts supplied     |
| Integrated Overflow   | Yes                                           |
| Tap Hole Availability | 1 right taphole                               |
| Plug & Waste          | Suits 32 x 40mm overflow waste (Not supplied) |
| Capacity              | 1.2 litres                                    |
| Colour Availability   | White                                         |