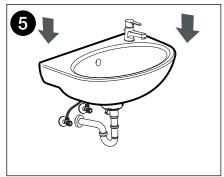

## **INSTALLATION INSTRUCTIONS**

Note: If fixing to timber framed walls or partitioning, the wall should be reinforced with noggins to receive the fixing bolts.