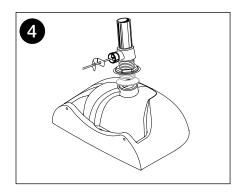

## **INSTALLATION INSTRUCTIONS**

Note: If fixing to timber framed walls or partitioning, the wall should be reinforced with noggins to receive the fixing bolts.