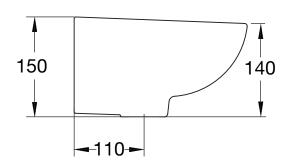

## AMERICAN STANDARD **STUDIO WALL BASIN 350MM**

Dimensions are nominal measurements only.

| SPECIFICATION         |                                               |
|-----------------------|-----------------------------------------------|
| Recommended Use       | Domestic, hotel or commercial                 |
| Material              | Vitreous China                                |
| Weight                | 5.5kg                                         |
| Fixing                | Basin to wall using fixing bolts supplied     |
| Integrated Overflow   | Yes                                           |
| Tap Hole Availability | 1 right taphole                               |
| Plug & Waste          | Suits 32 x 40mm overflow waste (Not supplied) |
| Capacity              | 1.2 litres                                    |
| Colour Availability   | White                                         |