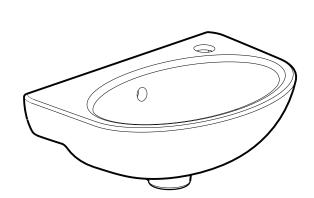

|
| Integrated Overflow   | Yes                                           |
| Tap Hole Availability | 1 right taphole                               |
| Plug & Waste          | Suits 32 x 40mm overflow waste (Not supplied) |
| Capacity              | 1.2 litres                                    |
| Colour Availability   | White                                         |



To see the complete AMERICAN STANDARD range go to www.reece.com.au/bathrooms

## **CLEANING RECOMMENDATIONS**

We recommend the use of soapy water or approved cleaners.

This product should not be cleaned with abrasive materials.

Damage caused by any improper treatment is not covered by the product warranty. Refer to Warranty Conditions.



## AMERICAN STANDARD STUDIO WALL BASIN 350MM

## **INSTALLATION INSTRUCTIONS**

















Note: If fixing to timber framed walls or partitioning, the wall should be reinforced with noggins to receive the fixing bolts.