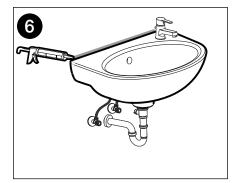

## **INSTALLATION INSTRUCTIONS**

Note: If fixing to timber framed walls or partitioning, the wall should be reinforced with noggins to receive the fixing bolts.