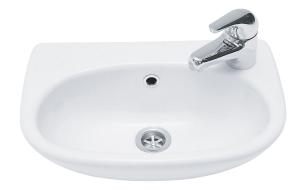

|                                               |
|-----------------------|-----------------------------------------------|
| Recommended Use       | Domestic, hotel or commercial                 |
| Material              | Vitreous China                                |
| Weight                | 5.5kg                                         |
| Fixing                | Basin to wall using fixing bolts supplied     |
| Integrated Overflow   | Yes                                           |
| Tap Hole Availability | 1 right taphole                               |
| Plug & Waste          | Suits 32 x 40mm overflow waste (Not supplied) |
| Capacity              | 1.2 litres                                    |
| Colour Availability   | White                                         |



To see the complete AMERICAN STANDARD range go to www.reece.com.au/bathrooms

## **CLEANING RECOMMENDATIONS**

We recommend the use of soapy water or approved cleaners.

This product should not be cleaned with abrasive materials.

Damage caused by any improper treatment is not covered by the product warranty. Refer to Warranty Conditions.



## AMERICAN STANDARD STUDIO WALL BASIN 350MM

## **INSTALLATION INSTRUCTIONS**

















Note: If fixing to timber framed walls or partitioning, the wall should be reinforced with noggins to receive the fixing bolts.