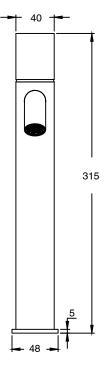

ass                      |
| Recommended Pressure Range                                  | 150 - 500 kPa as per AS3500   |
| Max Continuous Working Temperature (deg C)                  | 65                            |
| Min Continuous Working Temperature (deg C)                  | 5                             |
| Hot Water Unit Suitability                                  | Storage Tank; Continuous Flow |
| WARRANTY                                                    |                               |
| Warranty - Domestic Use (Years)                             | 15                            |
| Spare Parts & Labour (Years)                                | 1                             |
| Please refer to Warranty Page for full Terms and Conditions |                               |











Dimensions are nominal measurements only.

## **CLEANING RECOMMENDATIONS:**

We recommend the use of soapy water or approved cleaners. This product should not be cleaned with abrasive materials. Damage caused by any improper treatment is not covered by the product warranty. Refer to Warranty Conditions