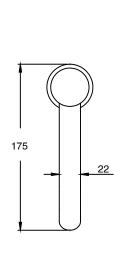

Brass                      |
| Recommended Pressure Range                                  | 150 - 500 kPa as per AS3500   |
| Max Continuous Working Temperature (deg C)                  | 65                            |
| Min Continuous Working Temperature (deg C)                  | 5                             |
| Hot Water Unit Suitability                                  | Storage Tank; Continuous Flow |
| WARRANTY                                                    |                               |
| Warranty - Domestic Use (Years)                             | 15                            |
| Spare Parts & Labour (Years)                                | 1                             |
| Please refer to Warranty Page for full Terms and Conditions |                               |











Dimensions are nominal measurements only.

## **CLEANING RECOMMENDATIONS:**

We recommend the use of soapy water or approved cleaners. This product should not be cleaned with abrasive materials. Damage caused by any improper treatment is not covered by the product warranty. Refer to Warranty Conditions