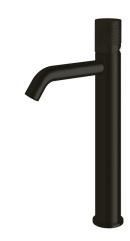

## Milli Pure Extended Basin Mixer Tap Curved Spout with Diamond Textured Handle PVD Matte Black (5 Star) 9511376

| SPECIFICATIONS                                              |                               |
|-------------------------------------------------------------|-------------------------------|
| Recommended Use                                             | Domestic;Hotel;Commercial     |
| Colour Finish                                               | Matte Black                   |
| Primary Material                                            | DR Brass                      |
| Recommended Pressure Range                                  | 150 - 500 kPa as per AS3500   |
| Max Continuous Working Temperature (deg C)                  | 65                            |
| Min Continuous Working Temperature (deg C)                  | 5                             |
| Hot Water Unit Suitability                                  | Storage Tank; Continuous Flow |
| WARRANTY                                                    |                               |
| Warranty - Domestic Use (Years)                             | 15                            |
| Spare Parts & Labour (Years)                                | 1                             |
| Please refer to Warranty Page for full Terms and Conditions |                               |