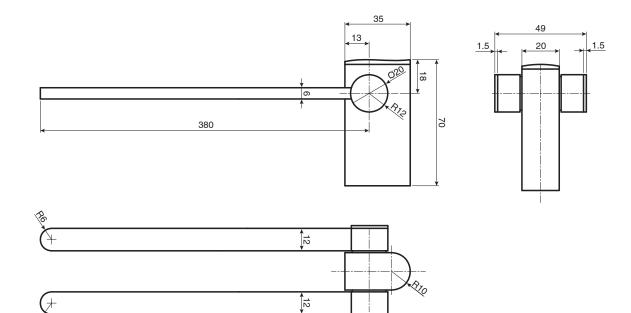

## mızu

## Mizu Soothe Swivel Double Towel Bar 430mm Chrome

9504042

## SPECIFICATIONS

Recommended Use Domestic, Hotel and Commercial

Colour

Material

WARRANTY

Domestic Use Replacement Only 10 Years

Please refer to Warranty Page for full Terms and Conditions

Chrome

Brass





Dimensions are nominal measurements only.

## **CLEANING RECOMMENDATIONS:**

We recommend the use of soapy water or approved cleaners. This product should not be cleaned with abrasive materials. Damage caused by any improper treatment is not covered by the product warranty. Refer to Warranty Conditions

Disclaimer: Products in this specification manual must by regulation be installed by licensed and registered trade people. The manufacturer/distributor reserves the right to vary specifications or delete models from their range without prior notification. Dimensions are nominal measurements only. Dimensions and set-outs listed are correct at time of publication however the manufacturer/distributor takes no responsibility for printing errors.

Published 30/08/2020

To see the complete Mizu