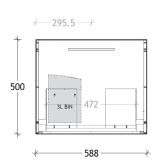

Fixings not included.

3L Smart Bin.

ADP Premium Soft-Close Drawers with LED Sensor.

Bevel-Grip finger pull or selection of Handles.

To see the complete ADP range go to www.reece.com.au/bathrooms

| STANDARD SIZES    | 600mm  | 750mm  | 900mm  | 1200mm | 1500mm | 1800mm |
|-------------------|--------|--------|--------|--------|--------|--------|
|                   | Centre | Centre | Centre | Centre | Double | Double |
| Width (mm)        | 600    | 750    | 900    | 1200   | 1500   | 1800   |
| Depth (mm)        | 500    | 500    | 500    | 500    | 500    | 500    |
| Height (mm)       | 520    | 520    | 520    | 520    | 520    | 520    |
| Number of Drawers | 1      | 1      | 1      | 1      | 2      | 2      |