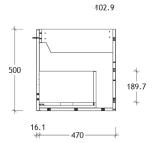

Fixings not included.

3L Smart Bin.

ADP Premium Soft-Close Drawers with LED Sensor.

Bevel-Grip finger pull or selection of Handles.

To see the complete ADP range go to www.reece.com.au/bathrooms

| STANDARD SIZES    | 600mm  | 750mm  | 900mm  | 1200mm | 1500mm | 1800mm |
|-------------------|--------|--------|--------|--------|--------|--------|
|                   | Centre | Centre | Centre | Centre | Double | Double |
| Width (mm)        | 600    | 750    | 900    | 1200   | 1500   | 1800   |
| Depth (mm)        | 500    | 500    | 500    | 500    | 500    | 500    |
| Height (mm)       | 520    | 520    | 520    | 520    | 520    | 520    |
| Number of Drawers | 1      | 1      | 1      | 1      | 2      | 2      |

## **Vanity Wall Hung**

600mm - Centre

750mm - Centre

900mm - Centre

1200mm - Centre

1500mm - Double

1800mm - Double

Side View