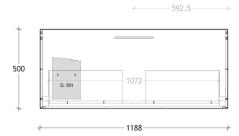

Fixings not included.

3L Smart Bin.

ADP Premium Soft-Close Drawers with LED Sensor.

Bevel-Grip finger pull or selection of Handles.

To see the complete ADP range go to www.reece.com.au/bathrooms

| STANDARD SIZES    | 600mm  | 750mm  | 900mm  | 1200mm | 1500mm | 1800mm |
|-------------------|--------|--------|--------|--------|--------|--------|
|                   | Centre | Centre | Centre | Centre | Double | Double |
| Width (mm)        | 600    | 750    | 900    | 1200   | 1500   | 1800   |
| Depth (mm)        | 500    | 500    | 500    | 500    | 500    | 500    |
| Height (mm)       | 520    | 520    | 520    | 520    | 520    | 520    |
| Number of Drawers | 1      | 1      | 1      | 1      | 2      | 2      |

## **Vanity Wall Hung**

600mm - Centre

750mm - Centre

900mm - Centre

1200mm - Centre

1500mm - Double

1800mm - Double

Side View