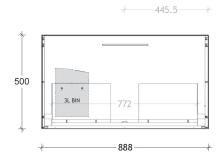

Fixings not included.

3L Smart Bin.

ADP Premium Soft-Close Drawers with LED Sensor.

Bevel-Grip finger pull or selection of Handles.

To see the complete ADP range go to www.reece.com.au/bathrooms

| STANDARD SIZES    | 600mm  | 750mm  | 900mm  | 1200mm | 1500mm | 1800mm |
|-------------------|--------|--------|--------|--------|--------|--------|
|                   | Centre | Centre | Centre | Centre | Double | Double |
| Width (mm)        | 600    | 750    | 900    | 1200   | 1500   | 1800   |
| Depth (mm)        | 500    | 500    | 500    | 500    | 500    | 500    |
| Height (mm)       | 520    | 520    | 520    | 520    | 520    | 520    |
| Number of Drawers | 1      | 1      | 1      | 1      | 2      | 2      |

## **Vanity Wall Hung**

600mm - Centre

750mm - Centre

900mm - Centre

1200mm - Centre

1500mm - Double

1800mm - Double

Side View