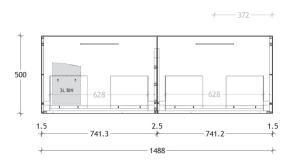

Fixings not included.

3L Smart Bin.

ADP Premium Soft-Close Drawers with LED Sensor.

Bevel-Grip finger pull or selection of Handles.

To see the complete ADP range go to www.reece.com.au/bathrooms

| STANDARD SIZES    | 600mm  | 750mm  | 900mm  | 1200mm | 1500mm | 1800mm |
|-------------------|--------|--------|--------|--------|--------|--------|
|                   | Centre | Centre | Centre | Centre | Double | Double |
| Width (mm)        | 600    | 750    | 900    | 1200   | 1500   | 1800   |
| Depth (mm)        | 500    | 500    | 500    | 500    | 500    | 500    |
| Height (mm)       | 520    | 520    | 520    | 520    | 520    | 520    |
| Number of Drawers | 1      | 1      | 1      | 1      | 2      | 2      |

## **Vanity Wall Hung**

600mm - Centre

750mm - Centre

900mm - Centre

1200mm - Centre

1500mm - Double

1800mm - Double

Side View