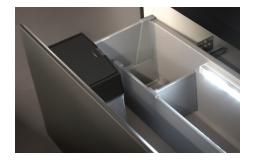

Fixings not included.

3L Smart Bin.

ADP Premium Soft-Close Drawers with LED Sensor.

Bevel-Grip finger pull or selection of Handles.

To see the complete ADP range go to www.reece.com.au/bathrooms

| STANDARD SIZES    | 600mm  | 750mm  | 900mm  | 1200mm | 1500mm | 1800mm |
|-------------------|--------|--------|--------|--------|--------|--------|
|                   | Centre | Centre | Centre | Centre | Double | Double |
| Width (mm)        | 600    | 750    | 900    | 1200   | 1500   | 1800   |
| Depth (mm)        | 500    | 500    | 500    | 500    | 500    | 500    |
| Height (mm)       | 520    | 520    | 520    | 520    | 520    | 520    |
| Number of Drawers | 1      | 1      | 1      | 1      | 2      | 2      |

**Drawers/Inclusions** 