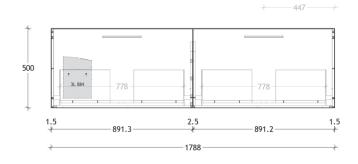

Fixings not included.

3L Smart Bin.

ADP Premium Soft-Close Drawers with LED Sensor.

Bevel-Grip finger pull or selection of Handles.

To see the complete ADP range go to www.reece.com.au/bathrooms

| STANDARD SIZES    | 600mm  | 750mm  | 900mm  | 1200mm | 1500mm | 1800mm |
|-------------------|--------|--------|--------|--------|--------|--------|
|                   | Centre | Centre | Centre | Centre | Double | Double |
| Width (mm)        | 600    | 750    | 900    | 1200   | 1500   | 1800   |
| Depth (mm)        | 500    | 500    | 500    | 500    | 500    | 500    |
| Height (mm)       | 520    | 520    | 520    | 520    | 520    | 520    |
| Number of Drawers | 1      | 1      | 1      | 1      | 2      | 2      |

## **Vanity Wall Hung**

600mm - Centre

750mm - Centre

900mm - Centre

1200mm - Centre

1500mm - Double

1800mm - Double

Side View