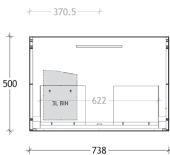

Fixings not included.

3L Smart Bin.

ADP Premium Soft-Close Drawers with LED Sensor.

Bevel-Grip finger pull or selection of Handles.

To see the complete ADP range go to www.reece.com.au/bathrooms

| STANDARD SIZES    | 600mm  | 750mm  | 900mm  | 1200mm | 1500mm | 1800mm |
|-------------------|--------|--------|--------|--------|--------|--------|
|                   | Centre | Centre | Centre | Centre | Double | Double |
| Width (mm)        | 600    | 750    | 900    | 1200   | 1500   | 1800   |
| Depth (mm)        | 500    | 500    | 500    | 500    | 500    | 500    |
| Height (mm)       | 520    | 520    | 520    | 520    | 520    | 520    |
| Number of Drawers | 1      | 1      | 1      | 1      | 2      | 2      |

## **Vanity Wall Hung**

600mm - Centre

750mm - Centre

900mm - Centre

1200mm - Centre

1500mm - Double

1800mm - Double

Side View