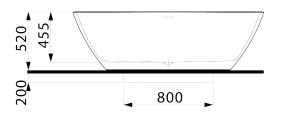

| White                        |
| Capacity                                                    | 230 ltr                      |
| Weight                                                      | 105 kg                       |
| Overflow Configuration                                      | Overflow                     |
| Plug & Waste                                                | Sold Separately              |
| WARRANTY                                                    |                              |
| Warranty - Domestic Use                                     | 15 Years                     |
| Spare Parts & Labour                                        | 12 Months                    |
| Please refer to Warranty Page for full Terms and Conditions |                              |







Dimensions are nominal measurements only.

## **CLEANING RECOMMENDATIONS:**

We recommend the use of soapy water or approved cleaners. This product should not be cleaned with abrasive materials. Damage caused by any improper treatment is not covered by the product warranty. Refer to Warranty Conditions

Disclaimer: Products in this specification manual must by regulation be installed by licensed and registered trade people. The manufacturer/distributor reserves the right to vary specifications or delete models from their range without prior notification. Dimensions are nominal measurements only. Dimensions and set-outs listed are correct at time of publication however the manufacturer/distributor takes no responsibility for printing errors.

To see the complete LAUFEN range go to www.ree