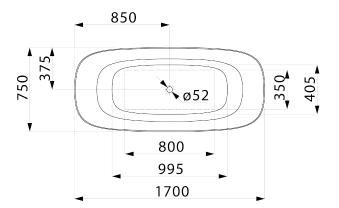

| White                        |
| Capacity                                                    | 230 ltr                      |
| Weight                                                      | 105 kg                       |
| Overflow Configuration                                      | Overflow                     |
| Plug & Waste                                                | Sold Separately              |
| WARRANTY                                                    |                              |
| Warranty - Domestic Use                                     | 15 Years                     |
| Spare Parts & Labour                                        | 12 Months                    |
| Please refer to Warranty Page for full Terms and Conditions |                              |







Dimensions are nominal measurements only.

## **CLEANING RECOMMENDATIONS:**

We recommend the use of soapy water or approved cleaners. This product should not be cleaned with abrasive materials. Damage caused by any improper treatment is not covered by the product warranty. Refer to Warranty Conditions

Disclaimer: Products in this specification manual must by regulation be installed by licensed and registered trade people. The manufacturer/distributor reserves the right to vary specifications or delete models from their range without prior notification. Dimensions are nominal measurements only. Dimensions and set-outs listed are correct at time of publication however the manufacturer/distributor takes no responsibility for printing errors.

To see the complete LAUFEN range go to www.r