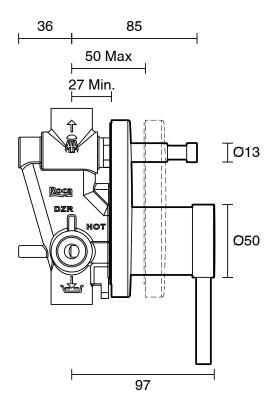

kel                        |
| Colour Finish                                               | Brushed Nickel                |
| Max Continuous Working Pressure (kPa)                       | 500                           |
| Max Continuous Working Temperature (deg C)                  | 65                            |
| Hot Water Unit Suitability                                  | Storage Tank; Continuous Flow |
| WARRANTY                                                    |                               |
| Warranty - Domestic Use (Years)                             | 15                            |
| Spare Parts & Labour (Years)                                | 1                             |
| Please refer to Warranty Page for full Terms and Conditions |                               |







Dimensions are nominal measurements only.

## **CLEANING RECOMMENDATIONS:**

We recommend the use of soapy water or approved cleaners. This product should not be cleaned with abrasive materials. Damage caused by any improper treatment is not covered by the product warranty. Refer to Warranty Conditions