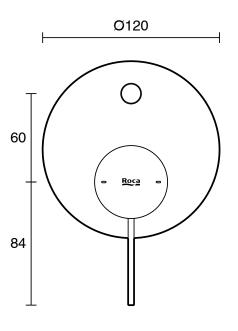

l                        |
| Colour Finish                                               | Brushed Nickel                |
| Max Continuous Working Pressure (kPa)                       | 500                           |
| Max Continuous Working Temperature (deg C)                  | 65                            |
| Hot Water Unit Suitability                                  | Storage Tank; Continuous Flow |
| WARRANTY                                                    |                               |
| Warranty - Domestic Use (Years)                             | 15                            |
| Spare Parts & Labour (Years)                                | 1                             |
| Please refer to Warranty Page for full Terms and Conditions |                               |







Dimensions are nominal measurements only.

## **CLEANING RECOMMENDATIONS:**

We recommend the use of soapy water or approved cleaners. This product should not be cleaned with abrasive materials. Damage caused by any improper treatment is not covered by the product warranty. Refer to Warranty Conditions