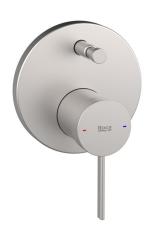

## Roca Ona Shower Mixer Tap w/Diverter Brushed Nickel 13700

| SPECIFICATIONS                                              |                               |
|-------------------------------------------------------------|-------------------------------|
| Recommended Use                                             | Domestic;Commercial;Hotel     |
| Colour Category                                             | Nickel                        |
| Colour Finish                                               | Brushed Nickel                |
| Max Continuous Working Pressure (kPa)                       | 500                           |
| Max Continuous Working Temperature (deg C)                  | 65                            |
| Hot Water Unit Suitability                                  | Storage Tank; Continuous Flow |
| WARRANTY                                                    |                               |
| Warranty - Domestic Use (Years)                             | 15                            |
| Spare Parts & Labour (Years)                                | 1                             |
| Please refer to Warranty Page for full Terms and Conditions |                               |