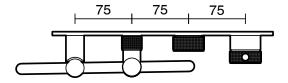

- 500 kPa as per AS3500   |
| Max Continuous Working Pressure (kPa)                       | 500                           |
| Max Continuous Working Temperature (deg C)                  | 75                            |
| Min Continuous Working Temperature (deg C)                  | 5                             |
| Hot Water Unit Suitability                                  | Storage Tank; Continuous Flow |
| WARRANTY                                                    |                               |
| Warranty - Domestic Use (Years)                             | 15                            |
| Spare Parts & Labour (Years)                                | 1                             |
| Please refer to Warranty Page for full Terms and Conditions |                               |











Dimensions are nominal measurements only.

## **CLEANING RECOMMENDATIONS:**

We recommend the use of soapy water or approved cleaners. This product should not be cleaned with abrasive materials. Damage caused by any improper treatment is not covered by the product warranty. Refer to Warranty Conditions