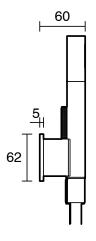

500 kPa as per AS3500   |
| Max Continuous Working Pressure (kPa)                       | 500                           |
| Max Continuous Working Temperature (deg C)                  | 75                            |
| Min Continuous Working Temperature (deg C)                  | 5                             |
| Hot Water Unit Suitability                                  | Storage Tank; Continuous Flow |
| WARRANTY                                                    |                               |
| Warranty - Domestic Use (Years)                             | 15                            |
| Spare Parts & Labour (Years)                                | 1                             |
| Please refer to Warranty Page for full Terms and Conditions |                               |











Dimensions are nominal measurements only.

## **CLEANING RECOMMENDATIONS:**

We recommend the use of soapy water or approved cleaners. This product should not be cleaned with abrasive materials. Damage caused by any improper treatment is not covered by the product warranty. Refer to Warranty Conditions