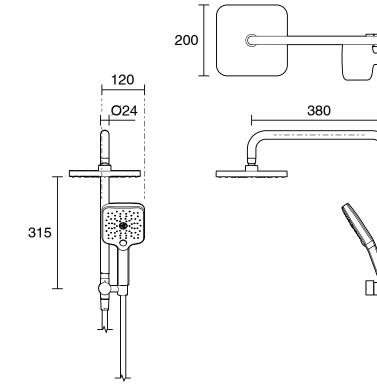

## Mizu Soothe Short Twin Shower 3 Function with Water Inlet Wall Bracket Brushed Gunmetal (5 Star)

4201042

| SPECIFICATIONS                                              |                           |
|-------------------------------------------------------------|---------------------------|
| Recommended Use                                             | Domestic;Commercial;Hotel |
| Colour Finish                                               | Brushed Gunmetal          |
| Max Continuous Working Pressure (kPa)                       | 500                       |
| Max Continuous Working Temperature (deg C)                  | 65                        |
| WARRANTY                                                    |                           |
| Warranty - Domestic Use (Years)                             | 10                        |
| Spare Parts & Labour (Years)                                | 1                         |
| Please refer to Warranty Page for full Terms and Conditions |                           |