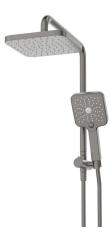

## Mizu Soothe Short Twin Shower 3 Function with Water Inlet Wall Bracket Brushed Gunmetal (5 Star)

4201042

| SPECIFICATIONS                                              |                           |
|-------------------------------------------------------------|---------------------------|
| Recommended Use                                             | Domestic;Commercial;Hotel |
| Colour Finish                                               | Brushed Gunmetal          |
| Max Continuous Working Pressure (kPa)                       | 500                       |
| Max Continuous Working Temperature (deg C)                  | 65                        |
| WARRANTY                                                    |                           |
| Warranty - Domestic Use (Years)                             | 10                        |
| Spare Parts & Labour (Years)                                | 1                         |
| Please refer to Warranty Page for full Terms and Conditions |                           |