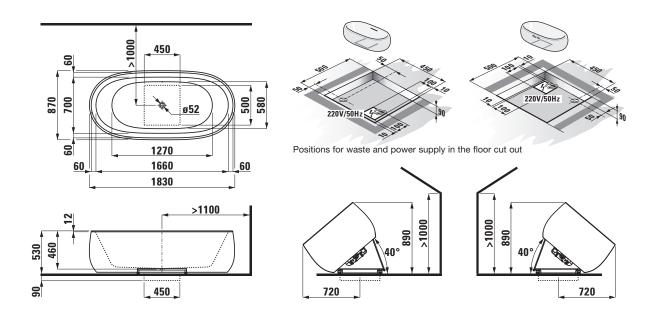

| White                        |
| Capacity                                                    | 240 ltr                      |
| Weight                                                      | 131 kg                       |
| Overflow Configuration                                      | Overflow                     |
| Plug & Waste                                                | Sold Separately              |
| WARRANTY                                                    |                              |
| Warranty - Domestic Use                                     | 15 Years                     |
| Spare Parts & Labour                                        | 12 Months                    |
| Please refer to Warranty Page for full Terms and Conditions |                              |





Dimensions are nominal measurements only.

## **CLEANING RECOMMENDATIONS:**

We recommend the use of soapy water or approved cleaners. This product should not be cleaned with abrasive materials. Damage caused by any improper treatment is not covered by the product warranty. Refer to Warranty Conditions

Disclaimer: Products in this specification manual must by regulation be installed by licensed and registered trade people. The manufacturer/distributor reserves the right to vary specifications or delete models from their range without prior notification. Dimensions are nominal measurements only. Dimensions and set-outs listed are correct at time of publication however the manufacturer/distributor takes no responsibility for printing errors.

Published 06/10/2020

To see the complete LAUF