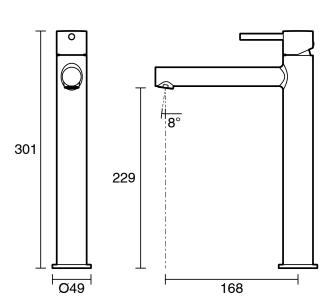

tic;Commercial;Hotel     |
| Colour Category                                             | Brass                         |
| Colour Finish                                               | Brushed Brass                 |
| Primary Material                                            | Lead Free Brass               |
| Hot Water Unit Suitability                                  | Storage Tank; Continuous Flow |
| WARRANTY                                                    |                               |
| Warranty - Domestic Use (Years)                             | 10                            |
| Spare Parts & Labour (Years)                                | 1                             |
| Please refer to Warranty Page for full Terms and Conditions |                               |









Dimensions are nominal measurements only.

## **CLEANING RECOMMENDATIONS:**

We recommend the use of soapy water or approved cleaners. This product should not be cleaned with abrasive materials. Damage caused by any improper treatment is not covered by the product warranty. Refer to Warranty Conditions