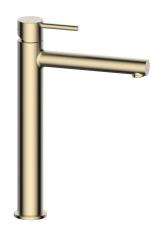

## Mizu Drift Extended Basin Mixer Tap Straight Spout Brushed Brass (6 Star) 2267279

| SPECIFICATIONS                                              |                               |
|-------------------------------------------------------------|-------------------------------|
| Recommended Use                                             | Domestic;Commercial;Hotel     |
| Colour Category                                             | Brass                         |
| Colour Finish                                               | Brushed Brass                 |
| Primary Material                                            | Lead Free Brass               |
| Hot Water Unit Suitability                                  | Storage Tank; Continuous Flow |
| WARRANTY                                                    |                               |
| Warranty - Domestic Use (Years)                             | 10                            |
| Spare Parts & Labour (Years)                                | 1                             |
| Please refer to Warranty Page for full Terms and Conditions |                               |