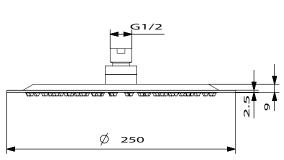

## Milli Inox Overhead Shower 250mm (3 Star)

| SPECIFICATIONS                                              |                             |
|-------------------------------------------------------------|-----------------------------|
| Recommended Use                                             | Domestic, Commercial, Hotel |
| Colour                                                      | Brushed Stainless Steel     |
| Recommended Pressure Range                                  | 150kPa - 500kPa             |
| Max Continuous Working Pressure                             | 500kPa                      |
| Max Continuous Working Temperature                          | 75 deg C                    |
| Suitable for Storage Tank Hot Water                         | Yes                         |
| Suitable for Continuous Flow Hot Water                      | Yes                         |
| Suitable for Gravity Feed Hot Water                         | No                          |
| WARRANTY                                                    |                             |
| Warranty - Domestic Use                                     | 15 Years                    |
| Spare Parts & Labour                                        | 12 Months                   |
| Please refer to Warranty Page for full Terms and Conditions |                             |

Dimensions are nominal measurements only.

Disclaimer: Products in this specification manual must by regulation be installed by licensed and registered trade people. The manufacturer/distributor reserves the right to vary specifications or delete models from their range without prior notification. Dimensions are nominal measurements only. Dimensions and set-outs listed are correct at time of publication however the manufacturer/distributor takes no responsibility for printing errors.