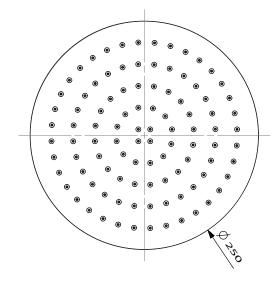

## Milli Inox Overhead Shower 250mm (3 Star)

| SPECIFICATIONS                                              |                             |
|-------------------------------------------------------------|-----------------------------|
| Recommended Use                                             | Domestic, Commercial, Hotel |
| Colour                                                      | Brushed Stainless Steel     |
| Recommended Pressure Range                                  | 150kPa - 500kPa             |
| Max Continuous Working Pressure                             | 500kPa                      |
| Max Continuous Working Temperature                          | 75 deg C                    |
| Suitable for Storage Tank Hot Water                         | Yes                         |
| Suitable for Continuous Flow Hot Water                      | Yes                         |
| Suitable for Gravity Feed Hot Water                         | No                          |
| WARRANTY                                                    |                             |
| Warranty - Domestic Use                                     | 15 Years                    |
| Spare Parts & Labour                                        | 12 Months                   |
| Please refer to Warranty Page for full Terms and Conditions |                             |

Dimensions are nominal measurements only.

Disclaimer: Products in this specification manual must by regulation be installed by licensed and registered trade people. The manufacturer/distributor reserves the right to vary specifications or delete models from their range without prior notification. Dimensions are nominal measurements only. Dimensions and set-outs listed are correct at time of publication however the manufacturer/distributor takes no responsibility for printing errors.