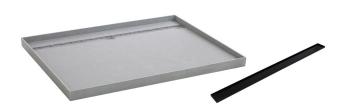

## Posh Solus Tile Over Shower Tray with 1140mm Long Rear Matte Black Tile Insert Channel Suits Tiles 9mm and up (For 3 Wall / Alcove Install) 1200mm x 900mm

## 9512253

| SPECIFICATIONS                                              |                              |
|-------------------------------------------------------------|------------------------------|
| Recommended Use                                             | Domestic, Hotel & Commercial |
| Shower Base Colour                                          | Grey                         |
| Shower Base Material                                        | SMC                          |
| Shower Grate Material                                       | Stainless Steel (316 Grade)  |
| Waste Position                                              | Centre Rear                  |
| Shower Base Waste Size                                      | 50 mm                        |
| Weight of Shower Base                                       | 22 kg                        |
| Usage                                                       | Alcove Install               |
| WARRANTY                                                    |                              |
| Warranty - Domestic Use                                     | 10 Years                     |
| Spare Parts & Labour                                        | 12 Months                    |
| Please refer to Warranty Page for full Terms and Conditions |                              |