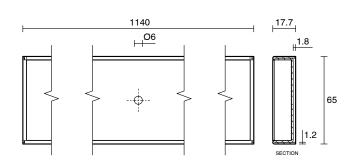

## Posh Solus Tile Over Shower Tray with 1140mm Long Rear Matte Black Tile Insert Channel Suits Tiles 9mm and up (For 3 Wall / Alcove Install) 1200mm x 900mm

## 9512253

| SPECIFICATIONS                                              |                              |
|-------------------------------------------------------------|------------------------------|
| Recommended Use                                             | Domestic, Hotel & Commercial |
| Shower Base Colour                                          | Grey                         |
| Shower Base Material                                        | SMC                          |
| Shower Grate Material                                       | Stainless Steel (316 Grade)  |
| Waste Position                                              | Centre Rear                  |
| Shower Base Waste Size                                      | 50 mm                        |
| Weight of Shower Base                                       | 22 kg                        |
| Usage                                                       | Alcove Install               |
| WARRANTY                                                    |                              |
| Warranty - Domestic Use                                     | 10 Years                     |
| Spare Parts & Labour                                        | 12 Months                    |
| Please refer to Warranty Page for full Terms and Conditions |                              |

Dimensions are nominal measurements only.