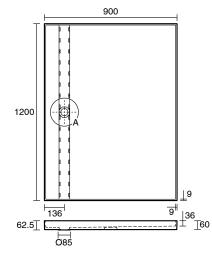

## Posh Solus Tile Over Shower Tray with 1140mm Long Rear Matte Black Tile Insert Channel Suits Tiles 9mm and up (For 3 Wall / Alcove Install) 1200mm x 900mm

## 9512253

| SPECIFICATIONS                                              |                              |
|-------------------------------------------------------------|------------------------------|
| Recommended Use                                             | Domestic, Hotel & Commercial |
| Shower Base Colour                                          | Grey                         |
| Shower Base Material                                        | SMC                          |
| Shower Grate Material                                       | Stainless Steel (316 Grade)  |
| Waste Position                                              | Centre Rear                  |
| Shower Base Waste Size                                      | 50 mm                        |
| Weight of Shower Base                                       | 22 kg                        |
| Usage                                                       | Alcove Install               |
| WARRANTY                                                    |                              |
| Warranty - Domestic Use                                     | 10 Years                     |
| Spare Parts & Labour                                        | 12 Months                    |
| Please refer to Warranty Page for full Terms and Conditions |                              |

Dimensions are nominal measurements only.