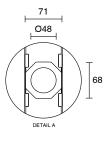

## 9512253

| SPECIFICATIONS                                              |                              |
|-------------------------------------------------------------|------------------------------|
| Recommended Use                                             | Domestic, Hotel & Commercial |
| Shower Base Colour                                          | Grey                         |
| Shower Base Material                                        | SMC                          |
| Shower Grate Material                                       | Stainless Steel (316 Grade)  |
| Waste Position                                              | Centre Rear                  |
| Shower Base Waste Size                                      | 50 mm                        |
| Weight of Shower Base                                       | 22 kg                        |
| Usage                                                       | Alcove Install               |
| WARRANTY                                                    |                              |
| Warranty - Domestic Use                                     | 10 Years                     |
| Spare Parts & Labour                                        | 12 Months                    |
| Please refer to Warranty Page for full Terms and Conditions |                              |

Dimensions are nominal measurements only.