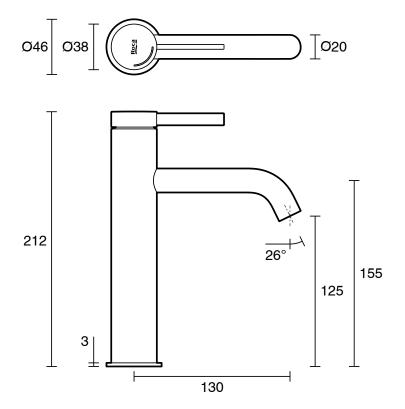

ck                         |
| Colour Finish                                               | Matte Black                   |
| Max Continuous Working Pressure (kPa)                       | 500                           |
| Max Continuous Working Temperature (deg C)                  | 65                            |
| Hot Water Unit Suitability                                  | Storage Tank; Continuous Flow |
| WARRANTY                                                    |                               |
| Warranty - Domestic Use (Years)                             | 15                            |
| Spare Parts & Labour (Years)                                | 1                             |
| Please refer to Warranty Page for full Terms and Conditions |                               |







Dimensions are nominal measurements only.

## **CLEANING RECOMMENDATIONS:**

We recommend the use of soapy water or approved cleaners. This product should not be cleaned with abrasive materials. Damage caused by any improper treatment is not covered by the product warranty. Refer to Warranty Conditions