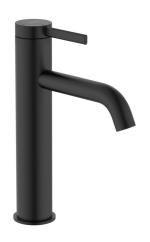

## Roca Ona Medium Height Basin Mixer Tap Matte Black (6 Star) 13683

| SPECIFICATIONS                                              |                               |
|-------------------------------------------------------------|-------------------------------|
| Recommended Use                                             | Domestic;Commercial;Hotel     |
| Colour Category                                             | Black                         |
| Colour Finish                                               | Matte Black                   |
| Max Continuous Working Pressure (kPa)                       | 500                           |
| Max Continuous Working Temperature (deg C)                  | 65                            |
| Hot Water Unit Suitability                                  | Storage Tank; Continuous Flow |
| WARRANTY                                                    |                               |
| Warranty - Domestic Use (Years)                             | 15                            |
| Spare Parts & Labour (Years)                                | 1                             |
| Please refer to Warranty Page for full Terms and Conditions |                               |