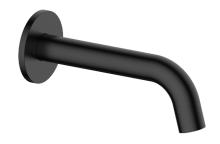

| 150 - 500 kPa                |
| Maximum Continuous Working Temperature                      | 65 deg C                     |
| Suitable for Storage Tank Hot Water                         | Yes                          |
| Suitable for Continuous Flow Hot Water                      | Yes                          |
| Suitable for Gravity Feed Hot Water                         | No                           |
| WARRANTY                                                    |                              |
| Warranty - Domestic Use                                     | 10 Years                     |
| Spare Parts & Labour                                        | 12 Months                    |
| Please refer to Warranty Page for full Terms and Conditions |                              |







Dimensions are nominal measurements only.

## **CLEANING RECOMMENDATIONS:**

We recommend the use of soapy water or approved cleaners. This product should not be cleaned with abrasive materials. Damage caused by any improper treatment is not covered by the product warranty. Refer to Warranty Conditions