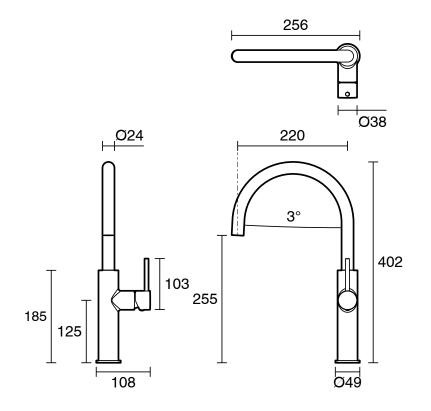

## Mizu Drift Gooseneck Sink Mixer Curve Matte Black (5 Star)

2265798

| SPECIFICATIONS                                              |                              |
|-------------------------------------------------------------|------------------------------|
| Recommended Use                                             | Commercial, Domestic & Hotel |
| Colour                                                      | Matte Black                  |
| Primary Material                                            | Lead Free Brass              |
| Maximum Continuous Working Pressure                         | 1000 kPa                     |
| Maximum Continuous Working Temperature                      | 65 deg C                     |
| Suitable for Storage Tank Hot Water                         | Yes                          |
| Suitable for Continuous Flow Hot Water                      | Yes                          |
| Suitable for Gravity Feed Hot Water                         | No                           |
| WARRANTY                                                    |                              |
| Warranty - Domestic Use                                     | 10 Years                     |
| Spare Parts & Labour                                        | 1 Years                      |
| Please refer to Warranty Page for full Terms and Conditions |                              |

Dimensions are nominal measurements only.