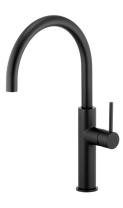

## Mizu Drift Gooseneck Sink Mixer Curve Matte Black (5 Star)

2265798

| SPECIFICATIONS                                              |                              |
|-------------------------------------------------------------|------------------------------|
| Recommended Use                                             | Commercial, Domestic & Hotel |
| Colour                                                      | Matte Black                  |
| Primary Material                                            | Lead Free Brass              |
| Maximum Continuous Working Pressure                         | 1000 kPa                     |
| Maximum Continuous Working Temperature                      | 65 deg C                     |
| Suitable for Storage Tank Hot Water                         | Yes                          |
| Suitable for Continuous Flow Hot Water                      | Yes                          |
| Suitable for Gravity Feed Hot Water                         | No                           |
| WARRANTY                                                    |                              |
| Warranty - Domestic Use                                     | 10 Years                     |
| Spare Parts & Labour                                        | 1 Years                      |
| Please refer to Warranty Page for full Terms and Conditions |                              |