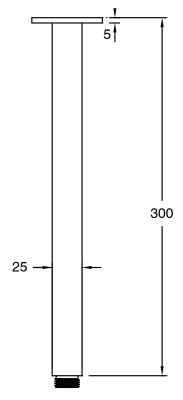

## Milli Mood Edit Vertical Shower Arm 300mm PVD Brushed Nickel 9511587

| SPECIFICATIONS                                              |                              |
|-------------------------------------------------------------|------------------------------|
| Recommended Use                                             | Domestic;Hotel;Commercial    |
| Colour Finish                                               | Brushed Nickel               |
| Primary Material                                            | DR Brass                     |
| Recommended Pressure Range                                  | 150 - 500 kPa as per AS3500  |
| Max Continuous Working Temperature (deg C)                  | 65                           |
| Min Continuous Working Temperature (deg C)                  | 5                            |
| Hot Water Unit Suitability                                  | Storage Tank;Continuous Flow |
| WARRANTY                                                    |                              |
| Warranty - Domestic Use (Years)                             | 15                           |
| Spare Parts & Labour (Years)                                | 1                            |
| Please refer to Warranty Page for full Terms and Conditions |                              |

Dimensions are nominal measurements only.