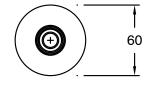

## Milli Mood Edit Vertical Shower Arm 300mm PVD Brushed Nickel 9511587

| SPECIFICATIONS                                              |                              |
|-------------------------------------------------------------|------------------------------|
| Recommended Use                                             | Domestic;Hotel;Commercial    |
| Colour Finish                                               | Brushed Nickel               |
| Primary Material                                            | DR Brass                     |
| Recommended Pressure Range                                  | 150 - 500 kPa as per AS3500  |
| Max Continuous Working Temperature (deg C)                  | 65                           |
| Min Continuous Working Temperature (deg C)                  | 5                            |
| Hot Water Unit Suitability                                  | Storage Tank;Continuous Flow |
| WARRANTY                                                    |                              |
| Warranty - Domestic Use (Years)                             | 15                           |
| Spare Parts & Labour (Years)                                | 1                            |
| Please refer to Warranty Page for full Terms and Conditions |                              |

Dimensions are nominal measurements only.