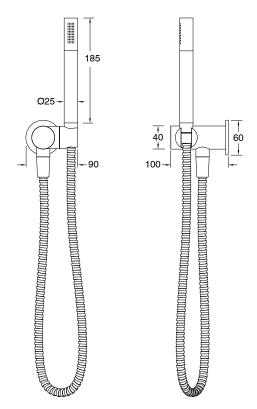

| DR Brass                     |
| Recommended Pressure Range                                  | 150 - 500 kPa as per AS3500  |
| Max Continuous Working Temperature (deg C)                  | 65                           |
| Min Continuous Working Temperature (deg C)                  | 5                            |
| Hot Water Unit Suitability                                  | Storage Tank;Continuous Flow |
| WARRANTY                                                    |                              |
| Warranty - Domestic Use (Years)                             | 15                           |
| Spare Parts & Labour (Years)                                | 1                            |
| Please refer to Warranty Page for full Terms and Conditions |                              |







Dimensions are nominal measurements only.

## **CLEANING RECOMMENDATIONS:**

We recommend the use of soapy water or approved cleaners. This product should not be cleaned with abrasive materials. Damage caused by any improper treatment is not covered by the product warranty. Refer to Warranty Conditions