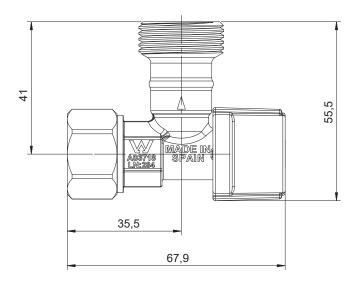

## Arco Giro Washing Machine Stop 15 x 20mm Chrome

FOR INSTALLATION REFER TO: AS/NZS 3500

112016 Arco Giro Washing Machine Stop 15 x 20mm Chrome

Plumbers, please ensure a copy of the installation instructions is left with the end user for future reference.