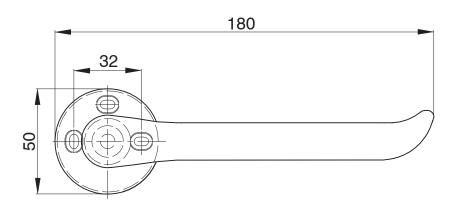

Roll Holder Matte Black

## 2263983

| SPECIFICATIONS                                              |                              |
|-------------------------------------------------------------|------------------------------|
| Recommended Use                                             | Domestic, Hotel & Commercial |
| Colour                                                      | Matte Black                  |
| Material                                                    | Zinc                         |
| WARRANTY                                                    |                              |
| Replacement Only - Domestic Use                             | 10 Years                     |
| Please refer to Warranty Page for full Terms and Conditions |                              |







Dimensions are nominal measurements only.

## **CLEANING RECOMMENDATIONS:**

We recommend the use of soapy water or approved cleaners. This product should not be cleaned with abrasive materials. Damage caused by any improper treatment is not covered by the product warranty. Refer to Warranty Conditions