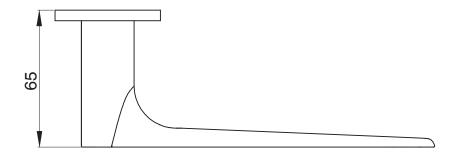

ll Holder Matte Black

## 2263983

| SPECIFICATIONS                                              |                              |
|-------------------------------------------------------------|------------------------------|
| Recommended Use                                             | Domestic, Hotel & Commercial |
| Colour                                                      | Matte Black                  |
| Material                                                    | Zinc                         |
| WARRANTY                                                    |                              |
| Replacement Only - Domestic Use                             | 10 Years                     |
| Please refer to Warranty Page for full Terms and Conditions |                              |







Dimensions are nominal measurements only.

## **CLEANING RECOMMENDATIONS:**

We recommend the use of soapy water or approved cleaners. This product should not be cleaned with abrasive materials. Damage caused by any improper treatment is not covered by the product warranty. Refer to Warranty Conditions