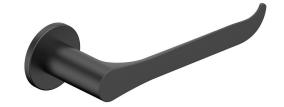

t Roll Holder Matte Black

## 2263983

| SPECIFICATIONS                                              |                              |
|-------------------------------------------------------------|------------------------------|
| Recommended Use                                             | Domestic, Hotel & Commercial |
| Colour                                                      | Matte Black                  |
| Material                                                    | Zinc                         |
| WARRANTY                                                    |                              |
| Replacement Only - Domestic Use                             | 10 Years                     |
| Please refer to Warranty Page for full Terms and Conditions |                              |







Dimensions are nominal measurements only.

## **CLEANING RECOMMENDATIONS:**

We recommend the use of soapy water or approved cleaners. This product should not be cleaned with abrasive materials. Damage caused by any improper treatment is not covered by the product warranty. Refer to Warranty Conditions