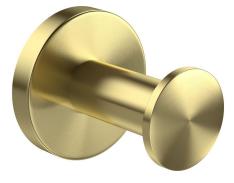

## **Roca Ona Robe Hook Brushed Brass**

15051

| SPECIFICATIONS                                              |                           |
|-------------------------------------------------------------|---------------------------|
| Recommended Use                                             | Domestic;Commercial;Hotel |
| Colour Category                                             | Brass                     |
| Colour Finish                                               | Brushed Brass             |
| Primary Material                                            | Brass                     |
| WARRANTY                                                    |                           |
| Replacement Only - Domestic Use                             | 15                        |
| Parts Replacement Only                                      | 1                         |
| Please refer to Warranty Page for full Terms and Conditions |                           |