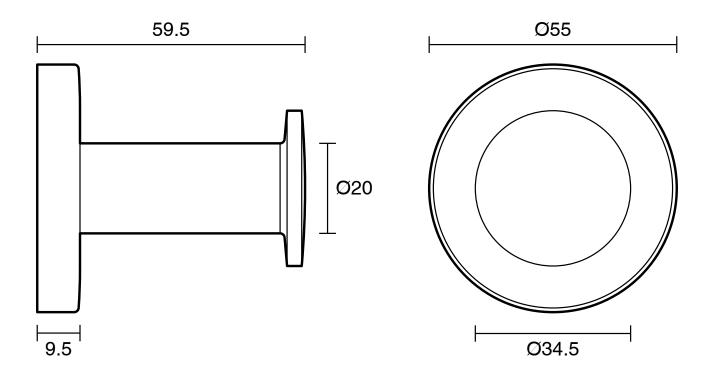

-------------------------------|---------------------------|
| Recommended Use                                             | Domestic;Commercial;Hotel |
| Colour Category                                             | Brass                     |
| Colour Finish                                               | Brushed Brass             |
| Primary Material                                            | Brass                     |
| WARRANTY                                                    |                           |
| Replacement Only - Domestic Use                             | 15                        |
| Parts Replacement Only                                      | 1                         |
| Please refer to Warranty Page for full Terms and Conditions |                           |





Dimensions are nominal measurements only.

## **CLEANING RECOMMENDATIONS:**

We recommend the use of soapy water or approved cleaners. This product should not be cleaned with abrasive materials. Damage caused by any improper treatment is not covered by the product warranty. Refer to Warranty Conditions

Disclaimer: Products in this specification manual must by regulation be installed by licensed and registered trade people. The manufacturer/distributor reserves the right to vary specifications or delete models from their range without prior notification. Dimensions are nominal measurements only. Dimensions and set-outs listed are correct at time of publication however the manufacturer/distributor takes no responsibility for printing errors.

Published 11/11/2024

To see the complete Roca