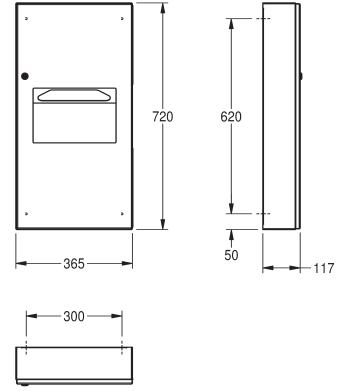

## Commercial Paper Towel Dispenser and Waste Bin Combi Stainless Steel 6.5L

| SPECIFICATIONS                                              |                                              |
|-------------------------------------------------------------|----------------------------------------------|
| Recommended Use                                             | Domestic, commercial                         |
| Colour                                                      | Stainless steel                              |
| Material                                                    | Stainless steel - satin finish               |
| Material thickness                                          | 1.2 & 0.80mm                                 |
| Dimensions (mm)                                             | 365(W) x 720(H) x 117(D)                     |
| Weight                                                      | 11kg gross, 9.8kg net                        |
| Mounting Type                                               | Wall mount                                   |
| Fixing                                                      | Stainless steel screws and dowels (supplied) |
| Capacity                                                    | 400-500 paper towels (dispenser) 6.5L (bin)  |
| Operation Type                                              | Manual - Franke standard key                 |
| WARRANTY                                                    |                                              |
| Warranty - Domestic Use                                     | 5 Years                                      |
| Spare Parts & Labour                                        | 5 Years replacement only                     |
| Please refer to Warranty Page for full Terms and Conditions |                                              |