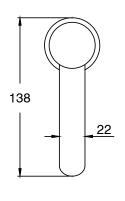

s                      |
| Recommended Pressure Range                                  | 150 - 500 kPa as per AS3500   |
| Max Continuous Working Temperature (deg C)                  | 65                            |
| Min Continuous Working Temperature (deg C)                  | 5                             |
| Hot Water Unit Suitability                                  | Storage Tank; Continuous Flow |
| WARRANTY                                                    |                               |
| Warranty - Domestic Use (Years)                             | 15                            |
| Spare Parts & Labour (Years)                                | 1                             |
| Please refer to Warranty Page for full Terms and Conditions |                               |











Dimensions are nominal measurements only.

## **CLEANING RECOMMENDATIONS:**

We recommend the use of soapy water or approved cleaners. This product should not be cleaned with abrasive materials. Damage caused by any improper treatment is not covered by the product warranty. Refer to Warranty Conditions