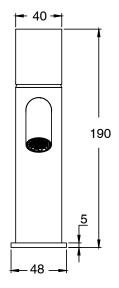

Brass                      |
| Recommended Pressure Range                                  | 150 - 500 kPa as per AS3500   |
| Max Continuous Working Temperature (deg C)                  | 65                            |
| Min Continuous Working Temperature (deg C)                  | 5                             |
| Hot Water Unit Suitability                                  | Storage Tank; Continuous Flow |
| WARRANTY                                                    |                               |
| Warranty - Domestic Use (Years)                             | 15                            |
| Spare Parts & Labour (Years)                                | 1                             |
| Please refer to Warranty Page for full Terms and Conditions |                               |











Dimensions are nominal measurements only.

## **CLEANING RECOMMENDATIONS:**

We recommend the use of soapy water or approved cleaners. This product should not be cleaned with abrasive materials. Damage caused by any improper treatment is not covered by the product warranty. Refer to Warranty Conditions