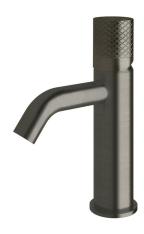

## Milli Pure Basin Mixer Tap Curved Spout with Diamond Textured Handle PVD Brushed Gunmetal (5 Star) 9511744

| SPECIFICATIONS                                              |                               |
|-------------------------------------------------------------|-------------------------------|
| Recommended Use                                             | Domestic;Hotel;Commercial     |
| Colour Finish                                               | Brushed Gunmetal              |
| Primary Material                                            | DR Brass                      |
| Recommended Pressure Range                                  | 150 - 500 kPa as per AS3500   |
| Max Continuous Working Temperature (deg C)                  | 65                            |
| Min Continuous Working Temperature (deg C)                  | 5                             |
| Hot Water Unit Suitability                                  | Storage Tank; Continuous Flow |
| WARRANTY                                                    |                               |
| Warranty - Domestic Use (Years)                             | 15                            |
| Spare Parts & Labour (Years)                                | 1                             |
| Please refer to Warranty Page for full Terms and Conditions |                               |