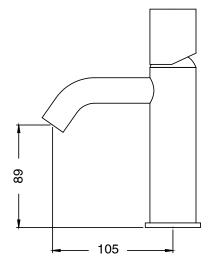

ass                      |
| Recommended Pressure Range                                  | 150 - 500 kPa as per AS3500   |
| Max Continuous Working Temperature (deg C)                  | 65                            |
| Min Continuous Working Temperature (deg C)                  | 5                             |
| Hot Water Unit Suitability                                  | Storage Tank; Continuous Flow |
| WARRANTY                                                    |                               |
| Warranty - Domestic Use (Years)                             | 15                            |
| Spare Parts & Labour (Years)                                | 1                             |
| Please refer to Warranty Page for full Terms and Conditions |                               |











Dimensions are nominal measurements only.

## **CLEANING RECOMMENDATIONS:**

We recommend the use of soapy water or approved cleaners. This product should not be cleaned with abrasive materials. Damage caused by any improper treatment is not covered by the product warranty. Refer to Warranty Conditions