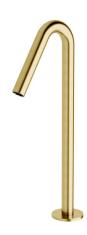

## Milli Pure Vessel Basin Outlet PVD Brushed Gold (5 Star) 9510960

| SPECIFICATIONS                                              |                              |
|-------------------------------------------------------------|------------------------------|
| Recommended Use                                             | Domestic;Hotel;Commercial    |
| Colour Finish                                               | Brushed Gold                 |
| Primary Material                                            | DR Brass                     |
| Recommended Pressure Range                                  | 150 - 500 kPa as per AS3500  |
| Max Continuous Working Temperature (deg C)                  | 65                           |
| Min Continuous Working Temperature (deg C)                  | 5                            |
| Hot Water Unit Suitability                                  | Storage Tank;Continuous Flow |
| WARRANTY                                                    |                              |
| Warranty - Domestic Use (Years)                             | 15                           |
| Spare Parts & Labour (Years)                                | 1                            |
| Please refer to Warranty Page for full Terms and Conditions |                              |