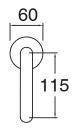

| DR Brass                     |
| Recommended Pressure Range                                  | 150 - 500 kPa as per AS3500  |
| Max Continuous Working Temperature (deg C)                  | 65                           |
| Min Continuous Working Temperature (deg C)                  | 5                            |
| Hot Water Unit Suitability                                  | Storage Tank;Continuous Flow |
| WARRANTY                                                    |                              |
| Warranty - Domestic Use (Years)                             | 15                           |
| Spare Parts & Labour (Years)                                | 1                            |
| Please refer to Warranty Page for full Terms and Conditions |                              |









Dimensions are nominal measurements only.

## **CLEANING RECOMMENDATIONS:**

We recommend the use of soapy water or approved cleaners. This product should not be cleaned with abrasive materials. Damage caused by any improper treatment is not covered by the product warranty. Refer to Warranty Conditions