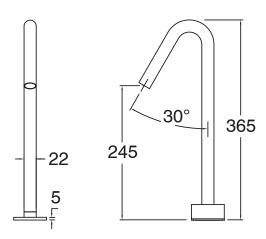

| DR Brass                     |
| Recommended Pressure Range                                  | 150 - 500 kPa as per AS3500  |
| Max Continuous Working Temperature (deg C)                  | 65                           |
| Min Continuous Working Temperature (deg C)                  | 5                            |
| Hot Water Unit Suitability                                  | Storage Tank;Continuous Flow |
| WARRANTY                                                    |                              |
| Warranty - Domestic Use (Years)                             | 15                           |
| Spare Parts & Labour (Years)                                | 1                            |
| Please refer to Warranty Page for full Terms and Conditions |                              |









Dimensions are nominal measurements only.

## **CLEANING RECOMMENDATIONS:**

We recommend the use of soapy water or approved cleaners. This product should not be cleaned with abrasive materials. Damage caused by any improper treatment is not covered by the product warranty. Refer to Warranty Conditions