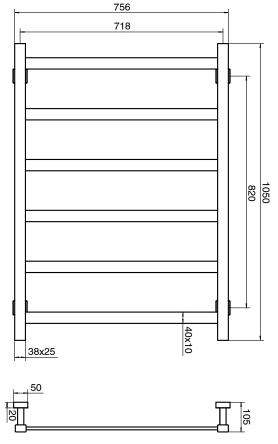

eg |
| Heating Method                                              | Dry Element                      |
| Power Wattage                                               | 120 W                            |
| Voltage                                                     | 24 V                             |
| IP Rating                                                   | IP45                             |
| WARRANTY                                                    |                                  |
| Warranty - Domestic Use                                     | 7 Years                          |
| Spare Parts & Labour                                        | 12 Months                        |
| Please refer to Warranty Page for full Terms and Conditions |                                  |





Dimensions are nominal measurements only.

## **CLEANING RECOMMENDATIONS:**

We recommend the use of a soft dry cloth. This product should not be cleaned with abrasive materials or cleaning agents. Damage caused by improper treatment is not covered by the product warranty - refer to warranty conditions.