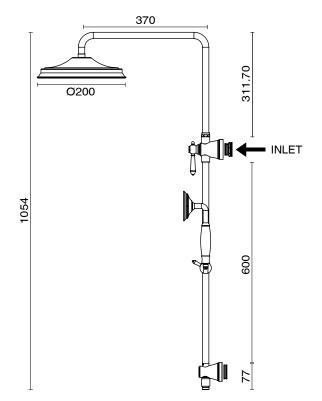

## 4200384

| SPECIFICATIONS                                              |                              |
|-------------------------------------------------------------|------------------------------|
| Recommended Use                                             | Domestic, Hotel & Commercial |
| Colour                                                      | Matte Black                  |
| Finish                                                      | Matte                        |
| Material                                                    | DR Brass                     |
| Recommended Pressure Range                                  | 150 - 500 kPa                |
| Maximum Continuous Working Temperature                      | 80 deg C                     |
| Suitable for Storage Tank Hot Water                         | Yes                          |
| Suitable for Continuous Flow Hot Water                      | Yes                          |
| Suitable for Gravity Feed Hot Water                         | No                           |
| WARRANTY                                                    |                              |
| Warranty - Domestic Use                                     | 10 Years                     |
| Spare Parts & Labour                                        | 12 Months                    |
| Please refer to Warranty Page for full Terms and Conditions |                              |