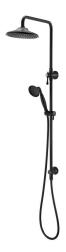

## Kado Era Twin Rail Shower with Top Rail Water Inlet Lever Handle Matte Black (4 Star)