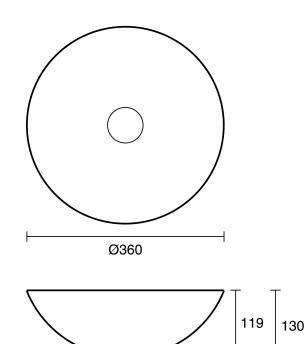

| No Taphole                   |
| Overflow Configuration                                      | No Overflow                  |
| Waste Size                                                  | 32mm x 40mm                  |
| Plug & Waste                                                | Sold Separately              |
| Tapware                                                     | Sold Separately              |
| WARRANTY                                                    |                              |
| Warranty - Domestic Use                                     | 15 Years                     |
| Spare Parts & Labour                                        | 12 Months                    |
| Please refer to Warranty Page for full Terms and Conditions |                              |





Ø80

Dimensions are nominal measurements only.

## **CLEANING RECOMMENDATIONS:**

We recommend the use of soapy water or approved cleaners. This product should not be cleaned with abrasive materials. Damage caused by any improper treatment is not covered by the product warranty. Refer to Warranty Conditions

Disclaimer: Products in this specification manual must by regulation be installed by licensed and registered trade people. The manufacturer/distributor reserves the right to vary specifications or delete models from their range without prior notification. Dimensions are nominal measurements only. Dimensions and set-outs listed are correct at time of publication however the manufacturer/distributor takes no responsibility for printing errors.

To see the complete Alape range go to <u>