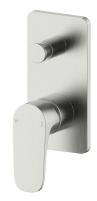

## Mizu Silk Shower Mixer with Diverter Tap Kit Brushed Nickel (New)

## 9513017

| SPECIFICATIONS                                              |                              |
|-------------------------------------------------------------|------------------------------|
| Recommended Use                                             | Domestic;Commercial;Hotel    |
| Colour Finish                                               | Brushed Nickel               |
| Primary Material                                            | Lead Free Brass              |
| Recommended Pressure Range                                  | 150 - 500kPa per AS3500      |
| Max Continuous Working Temperature (deg C)                  | 70                           |
| Min Continuous Working Temperature (deg C)                  | 5                            |
| Hot Water Unit Suitability                                  | Storage Tank;Continuous Flow |
| WARRANTY                                                    |                              |
| Warranty - Domestic Use (Years)                             | 10                           |
| Spare Parts & Labour (Years)                                | 1                            |
| Please refer to Warranty Page for full Terms and Conditions |                              |