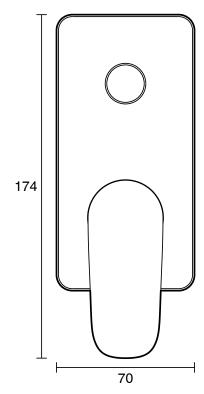

| Lead Free Brass              |
| Recommended Pressure Range                                  | 150 - 500kPa per AS3500      |
| Max Continuous Working Temperature (deg C)                  | 70                           |
| Min Continuous Working Temperature (deg C)                  | 5                            |
| Hot Water Unit Suitability                                  | Storage Tank;Continuous Flow |
| WARRANTY                                                    |                              |
| Warranty - Domestic Use (Years)                             | 10                           |
| Spare Parts & Labour (Years)                                | 1                            |
| Please refer to Warranty Page for full Terms and Conditions |                              |







Dimensions are nominal measurements only.

## **CLEANING RECOMMENDATIONS:**

We recommend the use of soapy water or approved cleaners. This product should not be cleaned with abrasive materials. Damage caused by any improper treatment is not covered by the product warranty. Refer to Warranty Conditions

Disclaimer: Products in this specification manual must by regulation be installed by licensed and registered trade people. The manufacturer/distributor reserves the right to vary specifications or delete models from their range without prior notification. Dimensions are nominal measurements only. Dimensions and set-outs listed are correct at time of publication however the manufacturer/distributor takes no responsibility for printing errors.

Published 18/03/2025

To see the complete Mi