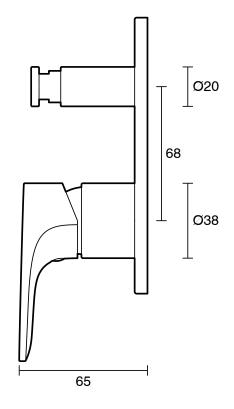

| Lead Free Brass              |
| Recommended Pressure Range                                  | 150 - 500kPa per AS3500      |
| Max Continuous Working Temperature (deg C)                  | 70                           |
| Min Continuous Working Temperature (deg C)                  | 5                            |
| Hot Water Unit Suitability                                  | Storage Tank;Continuous Flow |
| WARRANTY                                                    |                              |
| Warranty - Domestic Use (Years)                             | 10                           |
| Spare Parts & Labour (Years)                                | 1                            |
| Please refer to Warranty Page for full Terms and Conditions |                              |







Dimensions are nominal measurements only.

## **CLEANING RECOMMENDATIONS:**

We recommend the use of soapy water or approved cleaners. This product should not be cleaned with abrasive materials. Damage caused by any improper treatment is not covered by the product warranty. Refer to Warranty Conditions

Disclaimer: Products in this specification manual must by regulation be installed by licensed and registered trade people. The manufacturer/distributor reserves the right to vary specifications or delete models from their range without prior notification. Dimensions are nominal measurements only. Dimensions and set-outs listed are correct at time of publication however the manufacturer/distributor takes no responsibility for printing errors.

Published 18/03/2025

To see the complete Mizu