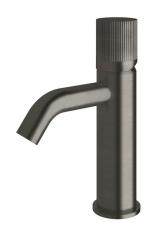

## Milli Pure Basin Mixer Tap Curved Spout with Linear Textured Handle PVD Brushed Gunmetal (5 Star) 9511747

| SPECIFICATIONS                                              |                               |
|-------------------------------------------------------------|-------------------------------|
| Recommended Use                                             | Domestic;Hotel;Commercial     |
| Colour Finish                                               | Brushed Gunmetal              |
| Primary Material                                            | DR Brass                      |
| Recommended Pressure Range                                  | 150 - 500 kPa as per AS3500   |
| Max Continuous Working Temperature (deg C)                  | 65                            |
| Min Continuous Working Temperature (deg C)                  | 5                             |
| Hot Water Unit Suitability                                  | Storage Tank; Continuous Flow |
| WARRANTY                                                    |                               |
| Warranty - Domestic Use (Years)                             | 15                            |
| Spare Parts & Labour (Years)                                | 1                             |
| Please refer to Warranty Page for full Terms and Conditions |                               |