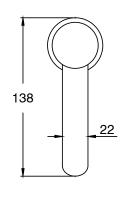

## Milli Pure Basin Mixer Tap Curved Spout with Linear Textured Handle PVD Brushed Gunmetal (5 Star) 9511747

| SPECIFICATIONS                                              |                               |
|-------------------------------------------------------------|-------------------------------|
| Recommended Use                                             | Domestic;Hotel;Commercial     |
| Colour Finish                                               | Brushed Gunmetal              |
| Primary Material                                            | DR Brass                      |
| Recommended Pressure Range                                  | 150 - 500 kPa as per AS3500   |
| Max Continuous Working Temperature (deg C)                  | 65                            |
| Min Continuous Working Temperature (deg C)                  | 5                             |
| Hot Water Unit Suitability                                  | Storage Tank; Continuous Flow |
| WARRANTY                                                    |                               |
| Warranty - Domestic Use (Years)                             | 15                            |
| Spare Parts & Labour (Years)                                | 1                             |
| Please refer to Warranty Page for full Terms and Conditions |                               |

Dimensions are nominal measurements only.