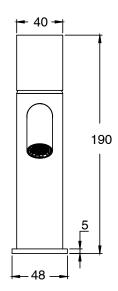

## Milli Pure Basin Mixer Tap Curved Spout with Linear Textured Handle PVD Brushed Gunmetal (5 Star) 9511747

| SPECIFICATIONS                                              |                               |
|-------------------------------------------------------------|-------------------------------|
| Recommended Use                                             | Domestic;Hotel;Commercial     |
| Colour Finish                                               | Brushed Gunmetal              |
| Primary Material                                            | DR Brass                      |
| Recommended Pressure Range                                  | 150 - 500 kPa as per AS3500   |
| Max Continuous Working Temperature (deg C)                  | 65                            |
| Min Continuous Working Temperature (deg C)                  | 5                             |
| Hot Water Unit Suitability                                  | Storage Tank; Continuous Flow |
| WARRANTY                                                    |                               |
| Warranty - Domestic Use (Years)                             | 15                            |
| Spare Parts & Labour (Years)                                | 1                             |
| Please refer to Warranty Page for full Terms and Conditions |                               |

Dimensions are nominal measurements only.