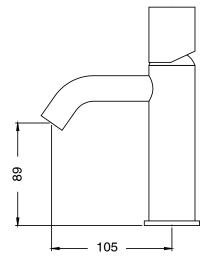

## Milli Pure Basin Mixer Tap Curved Spout with Linear Textured Handle PVD Brushed Gunmetal (5 Star) 9511747

| SPECIFICATIONS                                              |                               |
|-------------------------------------------------------------|-------------------------------|
| Recommended Use                                             | Domestic;Hotel;Commercial     |
| Colour Finish                                               | Brushed Gunmetal              |
| Primary Material                                            | DR Brass                      |
| Recommended Pressure Range                                  | 150 - 500 kPa as per AS3500   |
| Max Continuous Working Temperature (deg C)                  | 65                            |
| Min Continuous Working Temperature (deg C)                  | 5                             |
| Hot Water Unit Suitability                                  | Storage Tank; Continuous Flow |
| WARRANTY                                                    |                               |
| Warranty - Domestic Use (Years)                             | 15                            |
| Spare Parts & Labour (Years)                                | 1                             |
| Please refer to Warranty Page for full Terms and Conditions |                               |

Dimensions are nominal measurements only.