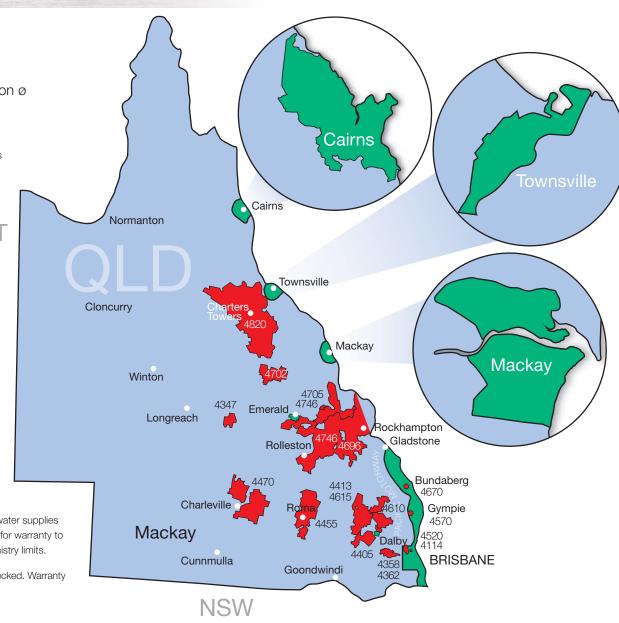

## STAINLESS STEEL PRODUCT SUITABILITY IN QUEENSLAND

### Restricted areas:

4820 - Balfes Creek ø

4702 - Alberta ø

4705 - Clarke Creek ø

4746 - German Creek ø

4347 - Grantham ø

4702 - Alberta ø

4697 - Raglan

4470 - Charleville

4455 - Angellala ø

4670 - Abbotsford ø

4413/4615 - Baking Board

/ Barker Creek Flat ø

4570 - Glastonbury ø

4405 - Dalby ø

Brisbane:

4114 - Logan City ø

4520 - Mount Samson Ø

4358 - Felton ø

4362 - Allora Ø

Ø There are additional places with this postcode

NT

4610 - Alice Creek ø

### Available in this area<sup>†</sup>

East of the Pacific highway (M1) from the NSW/QLD border to Gladstone; Mackay; Townsville; Cairns immediate township only.

Restricted areas\*\*

### Restricted areas\*

† Guide only when connecting to a town water supply. Connection to personal water supplies including water tanks and bores must fall within allowable water chemistry limits for warranty to apply. See Installation Instructions at www.reece.com.au/everhot for water chemistry limits.

\*\* Not recommended for installation in these areas until water quality has been checked. Warranty may be void due to water chemistry outside allowable limits.

\* Do not install in these areas. Warranty will be void due to water chemistry outside allowable limits