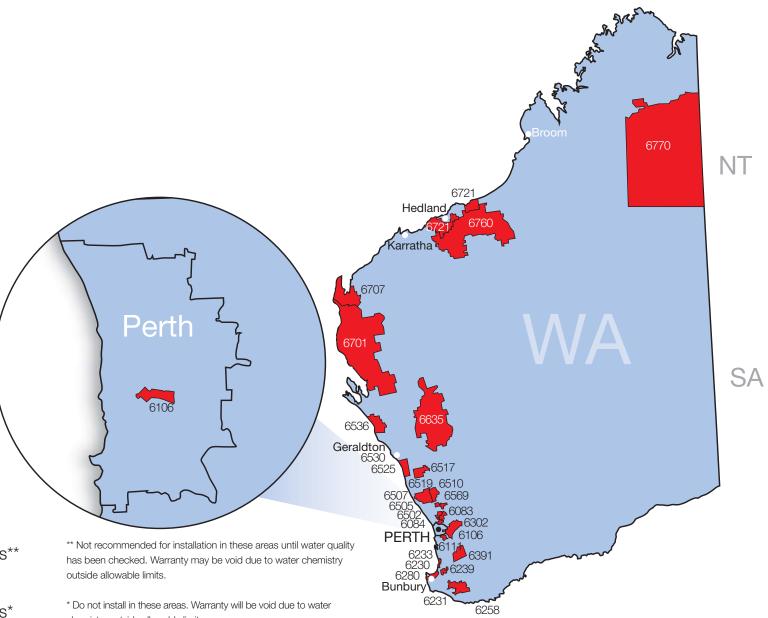

## STAINLESS STEEL PRODUCT SUITABILITY IN WESTERN AUSTRALIA

### Restricted areas: 6770 - Halls Creek 6721 - Port Headland

6760 - Marble-Bar 6707 - Exmouth

6701 - Carnarvon

6536 - Kalbarri

6530 - Geraldton

6525 - Dongara

6519 - Three Springs

6507 - Moora

6505 - Wannamal

6502 - Bindoon

6084 - Bullsbrook

6111 - Westfield

6233 - Australind

6230 - Dalyellup

6280 - Busselton

6231 - Bunbury

6258 - Manjimup

6239 - Queenwood

6391 - Quindanning

6106 - Welshpool

6302 - Balladong

6083 - Gidgegannup

6569 - Calingiri

6510 - Moora

6517 - Carnamah

6635 - Yalgoo

Restricted areas\*\*

chemistry outside allowable limits.