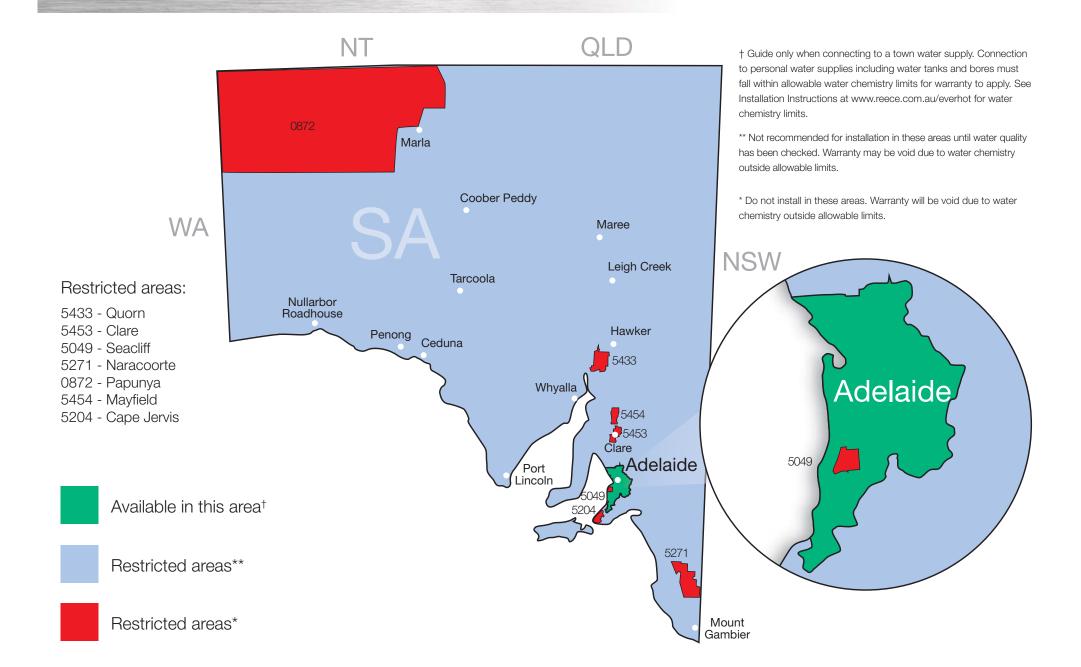

### STAINLESS STEEL PRODUCT SUITABILITY IN NSW





# STAINLESS STEEL PRODUCT SUITABILITY IN SOUTH AUSTRALIA





## STAINLESS STEEL PRODUCT SUITABILITY IN WESTERN AUSTRALIA

### Restricted areas: 6770 - Halls Creek 6721 - Port Headland

6760 - Marble-Bar 6707 - Exmouth

6701 - Carnarvon

6536 - Kalbarri

6530 - Geraldton

6525 - Dongara

6519 - Three Springs

6507 - Moora

6505 - Wannamal

6502 - Bindoon

6084 - Bullsbrook

6111 - Westfield

6233 - Australind

6230 - Dalyellup

6280 - Busselton

6231 - Bunbury

6258 - Manjimup

6239 - Queenwood

6391 - Quindanning

6106 - Welshpool

6302 - Balladong

6083 - Gidgegannup

6569 - Calingiri

6510 - Moora

6517 - Carnamah

6635 - Yalgoo



Restricted areas\*\*



chemistry outside allowable limits.





## STAINLESS STEEL PRODUCT SUITABILITY IN TASMANIA

### Restricted areas:

### 7320:

Acton

Brooklyn

Burnie

Camdale

Cooee

Downlands

Emu Heights