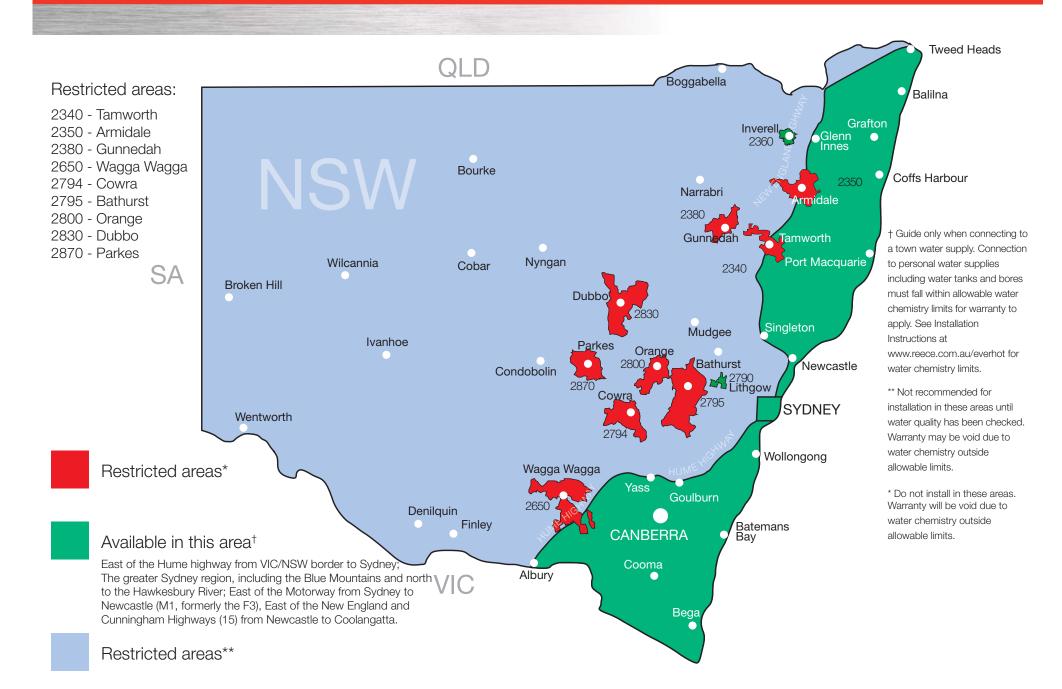

### STAINLESS STEEL PRODUCT SUITABILITY IN NSW





# STAINLESS STEEL PRODUCT SUITABILITY IN SOUTH AUSTRALIA





## STAINLESS STEEL PRODUCT SUITABILITY IN WESTERN AUSTRALIA

### Restricted areas: 6770 - Halls Creek 6721 - Port Headland

6760 - Marble-Bar 6707 - Exmouth

6701 - Carnarvon

6536 - Kalbarri

6530 - Geraldton

6525 - Dongara

6519 - Three Springs

6507 - Moora

6505 - Wannamal

6502 - Bindoon

6084 - Bullsbrook

6111 - Westfield

6233 - Australind

6230 - Dalyellup

6280 - Busselton

6231 - Bunbury

6258 - Manjimup

6239 - Queenwood

6391 - Quindanning

6106 - Welshpool

6302 - Balladong

6083 - Gidgegannup

6569 - Calingiri

6510 - Moora

6517 - Carnamah

6635 - Yalgoo



Restricted areas\*\*



chemistry outside allowable limits.





## STAINLESS STEEL PRODUCT SUITABILITY IN TASMANIA

### Restricted areas:

### 7320:

Ac