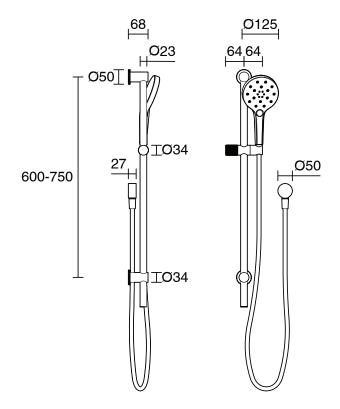

- 500 kPa as per AS3500   |
| Max Continuous Working Pressure (kPa)                       | 500                           |
| Max Continuous Working Temperature (deg C)                  | 65                            |
| Min Continuous Working Temperature (deg C)                  | 5                             |
| Hot Water Unit Suitability                                  | Storage Tank; Continuous Flow |
| WARRANTY                                                    |                               |
| Warranty - Domestic Use (Years)                             | 15                            |
| Spare Parts & Labour (Years)                                | 1                             |
| Please refer to Warranty Page for full Terms and Conditions |                               |







Dimensions are nominal measurements only.

## **CLEANING RECOMMENDATIONS:**

We recommend the use of soapy water or approved cleaners. This product should not be cleaned with abrasive materials. Damage caused by any improper treatment is not covered by the product warranty. Refer to Warranty Conditions