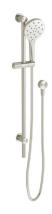

## Milli Marq Edit Single Rail Shower Brushed Nickel (4 Star) 21998

| SPECIFICATIONS                                              |                               |
|-------------------------------------------------------------|-------------------------------|
| Recommended Use                                             | Domestic;Commercial;Hotel     |
| Colour Finish                                               | Brushed Nickel                |
| Primary Material                                            | ABS                           |
| Recommended Pressure Range                                  | 150 - 500 kPa as per AS3500   |
| Max Continuous Working Pressure (kPa)                       | 500                           |
| Max Continuous Working Temperature (deg C)                  | 65                            |
| Min Continuous Working Temperature (deg C)                  | 5                             |
| Hot Water Unit Suitability                                  | Storage Tank; Continuous Flow |
| WARRANTY                                                    |                               |
| Warranty - Domestic Use (Years)                             | 15                            |
| Spare Parts & Labour (Years)                                | 1                             |
| Please refer to Warranty Page for full Terms and Conditions |                               |