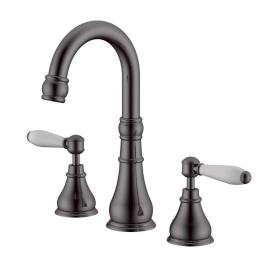

## Milli Voir Basin Set Lever Handle with Porcelain Handles Brushed Gunmetal (5 Star)