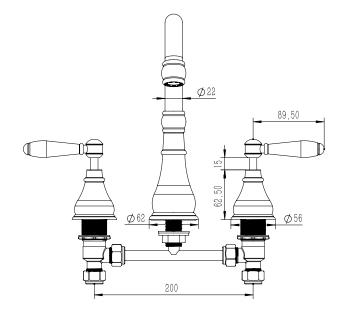

|
| Max Continuous Working Temperature                          | 80 deg C                       |
| Suitable for Storage Tank Hot Water                         | Yes                            |
| Suitable for Continuous Flow Hot Water                      | Yes                            |
| Suitable for Gravity Feed Hot Water                         | No                             |
| WARRANTY                                                    |                                |
| Warranty - Domestic Use                                     | 15 Years                       |
| Spare Parts & Labour                                        | 12 Months                      |
| Please refer to Warranty Page for full Terms and Conditions |                                |









Dimensions are nominal measurements only.

## **CLEANING RECOMMENDATIONS:**

We recommend the use of soapy water or approved cleaners. This product should not be cleaned with abrasive materials. Damage caused by any improper treatment is not covered by the product warranty. Refer to Warranty Conditions