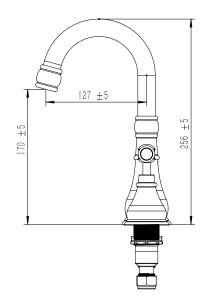

|
| Max Continuous Working Temperature                          | 80 deg C                       |
| Suitable for Storage Tank Hot Water                         | Yes                            |
| Suitable for Continuous Flow Hot Water                      | Yes                            |
| Suitable for Gravity Feed Hot Water                         | No                             |
| WARRANTY                                                    |                                |
| Warranty - Domestic Use                                     | 15 Years                       |
| Spare Parts & Labour                                        | 12 Months                      |
| Please refer to Warranty Page for full Terms and Conditions |                                |









Dimensions are nominal measurements only.

## **CLEANING RECOMMENDATIONS:**

We recommend the use of soapy water or approved cleaners. This product should not be cleaned with abrasive materials. Damage caused by any improper treatment is not covered by the product warranty. Refer to Warranty Conditions