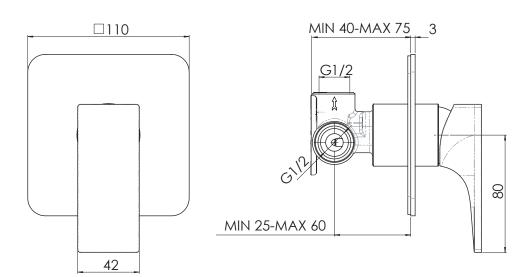

| Polished                     |
| Material                                                    | DR Brass                     |
| Recommended Pressure Range                                  | 150-500kPa                   |
| Maximum Continuous Working Pressure                         | 1000kPa                      |
| Maximum Continuous Working Temperature                      | 65 deg C                     |
| WARRANTY                                                    |                              |
| Warranty - Domestic Use                                     | 15 Years                     |
| Spare Parts & Labour                                        | 12 Months                    |
| Please refer to Warranty Page for full Terms and Conditions |                              |





Dimensions are nominal measurements only.

## **CLEANING RECOMMENDATIONS:**

We recommend the use of soapy water or approved cleaners. This product should not be cleaned with abrasive materials. Damage caused by any improper treatment is not covered by the product warranty. Refer to Warranty Conditions

Disclaimer: Products in this specification manual must by regulation be installed by licensed and registered trade people. The manufacturer/distributor reserves the right to vary specifications or delete models from their range without prior notification. Dimensions are nominal measurements only. Dimensions and set-outs listed are correct at time of publication however the manufacturer/distributor takes no responsibility for printing errors.

Published 18/06/2021

To see the complete Mill