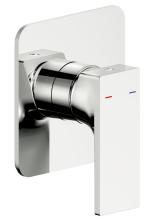

## Milli Zato Shower Mixer Chrome 2269828

| SPECIFICATIONS                                              |                              |
|-------------------------------------------------------------|------------------------------|
| Recommended Use                                             | Domestic, Hotel & Commercial |
| Colour                                                      | Chrome                       |
| Finish                                                      | Polished                     |
| Material                                                    | DR Brass                     |
| Recommended Pressure Range                                  | 150-500kPa                   |
| Maximum Continuous Working Pressure                         | 1000kPa                      |
| Maximum Continuous Working Temperature                      | 65 deg C                     |
| WARRANTY                                                    |                              |
| Warranty - Domestic Use                                     | 15 Years                     |
| Spare Parts & Labour                                        | 12 Months                    |
| Please refer to Warranty Page for full Terms and Conditions |                              |