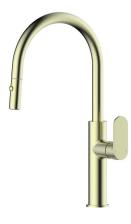

## Mizu Soothe MK2 Gooseneck Pull Out Sink Mixer Curved Brushed Brass (5 Star)

2267444

| SPECIFICATIONS                                              |                              |
|-------------------------------------------------------------|------------------------------|
| Recommended Use                                             | Domestic;Commercial;Hotel    |
| Colour Finish                                               | Brushed Brass                |
| Primary Material                                            | Lead Free Brass              |
| Recommended Pressure Range                                  | 150 - 500 kPa as per AS3500  |
| Max Continuous Working Pressure (kPa)                       | 1000                         |
| Max Continuous Working Temperature (deg C)                  | 65                           |
| Hot Water Unit Suitability                                  | Storage Tank;Continuous Flow |
| WARRANTY                                                    |                              |
| Warranty - Domestic Use (Years)                             | 10                           |
| Spare Parts & Labour (Years)                                | 1                            |
| Please refer to Warranty Page for full Terms and Conditions |                              |