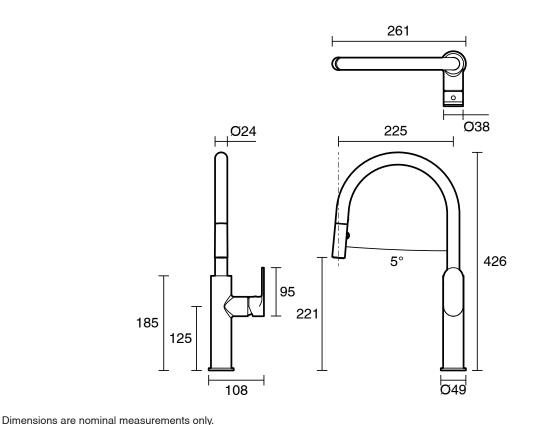

## Mizu Soothe MK2 Gooseneck Pull Out Sink Mixer Curved Brushed Brass (5 Star)

2267444

| SPECIFICATIONS                                              |                              |
|-------------------------------------------------------------|------------------------------|
| Recommended Use                                             | Domestic;Commercial;Hotel    |
| Colour Finish                                               | Brushed Brass                |
| Primary Material                                            | Lead Free Brass              |
| Recommended Pressure Range                                  | 150 - 500 kPa as per AS3500  |
| Max Continuous Working Pressure (kPa)                       | 1000                         |
| Max Continuous Working Temperature (deg C)                  | 65                           |
| Hot Water Unit Suitability                                  | Storage Tank;Continuous Flow |
| WARRANTY                                                    |                              |
| Warranty - Domestic Use (Years)                             | 10                           |
| Spare Parts & Labour (Years)                                | 1                            |
| Please refer to Warranty Page for full Terms and Conditions |                              |