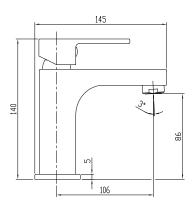

## MIZU SOOTHE BASIN MIXER

Dimensions are nominal measurements only.

| SPECIFICATIONS           |                                                                            |
|--------------------------|----------------------------------------------------------------------------|
| Recommended use          | Domestic, hotel and commercial                                             |
| Colour availability      | Chrome or Matte Black                                                      |
| Pressure rating          | Maximum continuous operating pressure 1000 kPa.                            |
|                          | Note: For best performance and longer life we recommend 150-500 kPa.       |
| Temperature rating       | Maximum continuous working temperature 80°                                 |
| Suitable Hot Water Units | Storage tank: Yes<br>Continuous Flow: Yes<br>Gravity Feed: Not recommended |
| WELS                     | Stars: 4<br>Flow rate: 7.5 L/Min                                           |
| Standards                | AS/NZS 3718                                                                |