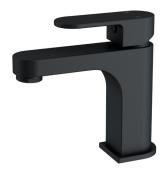

## MIZU SOOTHE BASIN MIXER

Dimensions are nominal measurements only.

| SPECIFICATIONS           |                                                                            |
|--------------------------|----------------------------------------------------------------------------|
| Recommended use          | Domestic, hotel and commercial                                             |
| Colour availability      | Chrome or Matte Black                                                      |
| Pressure rating          | Maximum continuous operating pressure 1000 kPa.                            |
|                          | Note: For best performance and longer life we recommend 150-500 kPa.       |
| Temperature rating       | Maximum continuous working temperature 80°                                 |
| Suitable Hot Water Units | Storage tank: Yes<br>Continuous Flow: Yes<br>Gravity Feed: Not recommended |
| WELS                     | Stars: 4<br>Flow rate: 7.5 L/Min                                           |
| Standards                | AS/NZS 3718                                                                |