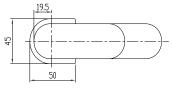

## MIZU SOOTHE BASIN MIXER

Dimensions are nominal measurements only.

| SPECIFICATIONS           |                                                                            |
|--------------------------|----------------------------------------------------------------------------|
| Recommended use          | Domestic, hotel and commercial                                             |
| Colour availability      | Chrome or Matte Black                                                      |
| Pressure rating          | Maximum continuous operating pressure 1000 kPa.                            |
|                          | Note: For best performance and longer life we recommend 150-500 kPa.       |
| Temperature rating       | Maximum continuous working temperature 80°                                 |
| Suitable Hot Water Units | Storage tank: Yes<br>Continuous Flow: Yes<br>Gravity Feed: Not recommended |
| WELS                     | Stars: 4<br>Flow rate: 7.5 L/Min                                           |
| Standards                | AS/NZS 3718                                                                |