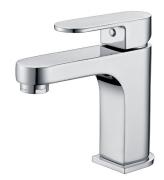

## MIZU SOOTHE BASIN MIXER

Dimensions are nominal measurements only.

| SPECIFICATIONS           |                                                                            |
|--------------------------|----------------------------------------------------------------------------|
| Recommended use          | Domestic, hotel and commercial                                             |
| Colour availability      | Chrome or Matte Black                                                      |
| Pressure rating          | Maximum continuous operating pressure 1000 kPa.                            |
|                          | Note: For best performance and longer life we recommend 150-500 kPa.       |
| Temperature rating       | Maximum continuous working temperature 80°                                 |
| Suitable Hot Water Units | Storage tank: Yes<br>Continuous Flow: Yes<br>Gravity Feed: Not recommended |
| WELS                     | Stars: 4<br>Flow rate: 7.5 L/Min                                           |
| Standards                | AS/NZS 3718                                                                |